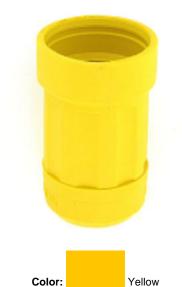

# 6018-Y

Boot for Straight / Locking Connector, 15 Amp & 20 Amp, 3-Wire, Weather Resistant - Yellow

Leviton's Black &White line of industrial grade locking blade devices feature rugged construction that resists impact, sunlight, chemicals and rough use. All contacts and blades are solid one-piece construction for superior conductivity. Corrosion resistant versions feature nickel plated contacts and blades, plus stainless steel shrouds and screws. The ergonomic, fluted-body design with radial gripping edge is ideal for gripping and pulling. The unique cord clamp accepts a wide range of cord sizes, providing a secure grip without damaging the cord. And, they are backed by a limited lifetime warranty.

Color: Yellow