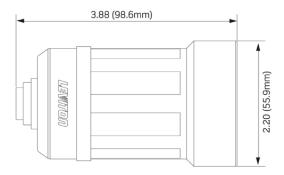

# 6018-Y

Boot for Straight / Locking Connector, 15 Amp & 20 Amp, 3-Wire, Weather Resistant - Yellow

Leviton's Black &White line of industrial grade locking blade devices feature rugged construction that resists impact, sunlight, chemicals and rough use. All contacts and blades are solid one-piece construction for superior conductivity. Corrosion resistant versions feature nickel plated contacts and blades, plus stainless steel shrouds and screws. The ergonomic, fluted-body design with radial gripping edge is ideal for gripping and pulling. The unique cord clamp accepts a wide range of cord sizes, providing a secure grip without damaging the cord. And, they are backed by a limited lifetime warranty.

### **Technical Information**

**Product Features** 

Accessory Type: Boot Device Type: Connector Amperage: 15 A & 20 A

Wire: 3

Ratings: Weather Resistant
Blade Type: Straight Blade

Material: Thermoplactic Elastomer