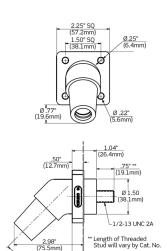

# 16R24-U

16 Series Female Panel Receptacle, Cam-Type, 90-Degree, Threaded Stud Length - 3/4", Taper Nose, 400 Amp, Cable Range - #2 to 4/0 AWG

Rhino-Hide Single Pole Cam-Type Receptacles are tough and reliable. They feature a UV-stabilized high performance TPV insulator that resists cracking and color fading, and a positive vibration-proof connection. They are available in 8 standard colors for easy phase identification. NOTE: A complete catalog number requires that you append the color suffix to the base number as follows: W (White), E (Black), H (Brown), R (Red), B (Blue), O (Orange), G (Green), Y (Yellow). For example, to order a white plug the catalog number would be 16R21-UW.

Mechanical Specifications

Cable Range: 2-4/0 AWG

Connection Type: Threaded Stud

Gender: Female

Standards and Certifications

NEMA Rating: Type 3R

**UL**: 1691