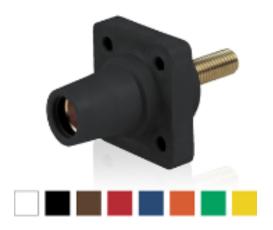

# 16R24-U

16 Series Female Panel Receptacle, Cam-Type, 90-Degree, Threaded Stud Length - 3/4", Taper Nose, 400 Amp, Cable Range - #2 to 4/0 AWG

Rhino-Hide Single Pole Cam-Type Receptacles are tough and reliable. They feature a UV-stabilized high performance TPV insulator that resists cracking and color fading, and a positive vibration-proof connection. They are available in 8 standard colors for easy phase identification. NOTE: A complete catalog number requires that you append the color suffix to the base number as follows: W (White), E (Black), H (Brown), R (Red), B (Blue), O (Orange), G (Green), Y (Yellow). For example, to order a white plug the catalog number would be 16R21-UW.

### **Technical Information**

Electrical Specifications

Max. Amperage: 400 Amp

Max. Voltage: 600 Volt

Material Specifications

Contact Material: Brass

Sleeve Material : Santroprene TPV

Strain Relief: Copper Wire

Mechanical Specifications

Cable Range: 2-4/0 AWG

Connection Type: Threaded Stud

Gender: Female

Standards and Certifications

NEMA Rating: Type 3R

**UL**: 1691