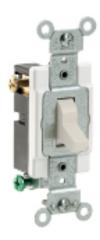

#### **Item Description**

15 Amp, 120/277 Volt, Toggle 3-Way AC Quiet Switch, Commercial Spec Grade, Grounding, Side Wired - Light Almond

#### **Technical Information**

Product Features

Grounding: Grounding

Amperage: 15 A

Voltage: 120/277 VAC

HP Rating: 1/2HP-120V 2HP-240V
Amperage: 15 A

Mechanical Specifications

Termination: Side Wire

Electrical Specifications

Voltage: 120/277 VAC

Amperage: 15 A

Max. Amperage: 12 Amp Termination: Side Wire

Actuator Material: Thermoplastic Body Material: Thermoplastic

Strap Material: Steel Color: Light Almond

Standards and Certifications: UL/CSA

Warranty: 10 Year Limited

Function: 3-Way

Grade: Commercial Specification Grade

Device Type: Toggle Switch