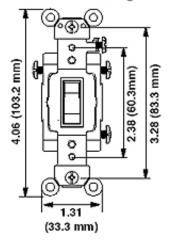

de variety of colors, wiring options and other features.

#### **Item Description**

15 Amp, 120/277 Volt, Toggle 3-Way AC Quiet Switch, Commercial Spec Grade, Grounding, Side Wired - Light Almond

#### **Technical Information**

Product Features

Grounding: Grounding

Amperage: 15 A

Voltage: 120/277 VAC

HP Rating: 1/2HP-120V 2HP-240V
Amperage: 15 A

Mechanical Specifications

Termination: Side Wire

Electrical Specifications

Voltage: 120/277 VAC

Amperage: 15 A

Max. Amperage: 12 Amp Termination: Side Wire

Actuator Material: Thermoplastic Body Material: Thermoplastic

Strap Material: Steel Color: Light Almond

Standards and Certifications: UL/CSA

Warranty: 10 Year Limited

Function: 3-Way

Grade: Commercial Specification Grade

Device Type: Toggle Switch

## **Dimensional Diagram**



# Wiring Diagram 3-Way to 3-Way



### SPECIFICATION SUBMITTAL

| JOB NAME:   | CATALOG NUMBERS: |
|-------------|------------------|
|             |                  |
| JOB NUMBER: |                  |

#### Leviton Manufacturing Co., Inc.

201 North Service Road, Melville, NY 11747

 $\label{eq:temperature} \textbf{Teléfono: +1-800-323-8920} \cdot \textbf{FAX: +1-800-832-9538} \cdot \textbf{Tech Line (8:30AM-7:30PM E.S.T. Monday-Friday): +1-800-824-3005}$ 

## Leviton Manufacturing of Canada, Ltd.

165 Hymus Boulevard, Pointe Claire, Quebec H9R 1E9 · Telephone: +1-800-469-7890 · FAX: +1-800-824-3005 · www.leviton.com/canada

## Leviton S. de R.L. de C.V.

Lago Tana 43, Mexico DF, Mexico CP 11290 · Tel.: (+52)55-5082-1040 · FAX: (+52)5386-1797 · www.leviton.com.mx

#### Visit our Websi