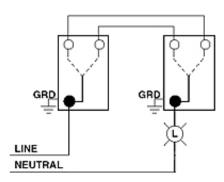

s and other features.

#### **Item Description**

15 Amp, 120/277 Volt, Toggle 3-Way AC Quiet Switch, Commercial Spec Grade, Grounding, Side Wired - Light Almond

#### **Technical Information**

Product Features

Grounding: Grounding

Amperage: 15 A

Voltage: 120/277 VAC

HP Rating: 1/2HP-120V 2HP-240V
Amperage: 15 A

Mechanical Specifications

Termination: Side Wire

Electrical Specifications

Voltage: 120/277 VAC

Amperage: 15 A

Max. Amperage: 12 Amp Termination: Side Wire

Actuator Material: Thermoplastic Body Material: Thermoplastic

Strap Material: Steel Color: Light Almond

Standards and Certifications: UL/CSA

Warranty: 10 Year Limited

Function: 3-Way

Grade: Commercial Specification Grade

Device Type: Toggle Switch

## **Dimensional Diagram**



# Wiring Diagram 3-Way to 3-Way



### SPECIFICATION SUBMITTAL

| JOB NAME:   | CATALOG NUMBERS: |
|-------------|------------------|
|             |                  |
| JOB NUMBER: |                  |

#### Leviton Manufacturing Co., Inc.

201 North Service Road, Melville, NY 11747

 $\label{eq:temperature} \textbf{Teléfono: +1-800-323-8920} \cdot \textbf{FAX: +1-800-832-9538} \cdot \textbf{Tech Line (8:30AM-7:30PM E.S.T. Monday-Friday): +1-800-824-3005}$ 

## Leviton Manufacturing of Canada, Ltd.

165 Hymus Boulevard, Pointe Claire, Quebec H9R 1E9 · Telephone: +1-800-469-7890 · FAX: +1-800-824-3005 · www.leviton.com/canada

## Leviton S. de R.L. de C.V.

Lago Tana 43, Mexico DF, Mexico CP 11290 · Tel.: (+52)55-5082-1040 · FAX: (+52)5386-1797 · www.leviton.com.mx

#### Visit our Website at: www.leviton.com

© 2018 Levi