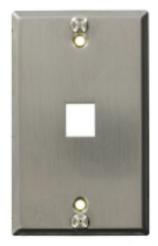

# 4108W-SP

Stainless-Steel QuickPort Telephone Wallplate

Leviton Stainless-Steel QuickPort Phone Wallplates are designed with rivets to support a variety of wall-mount telephones while offering field-configurable flexibility. Single-port opening accepts QuickPort snap-in connectors and adapters to support a variety of commercial and residential applications. The wallplates are available in flush or recessed versions.

#### **Features and Benefits**

- Compatible with any Leviton QuickPort connector
- Easily mounts any standard-size wallphone
- Brushed stainless steel

4108W-0SP