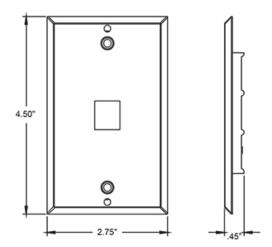

# 4108W-SP

Stainless-Steel QuickPort Telephone Wallplate

Leviton Stainless-Steel QuickPort Phone Wallplates are designed with rivets to support a variety of wall-mount telephones while offering field-configurable flexibility. Single-port opening accepts QuickPort snap-in connectors and adapters to support a variety of commercial and residential applications. The wallplates are available in flush or recessed versions.

#### **Features and Benefits**

- Compatible with any Leviton QuickPort connector
- Easily mounts any standard-size wallphone
- Brushed stainless steel

4108W-0SP