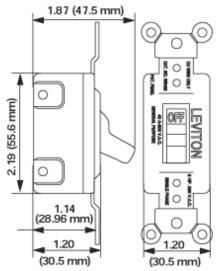

Mechanical Specifications

**Product ID:** Ratings are permanently

marked on device

Terminal Accom.: #10 AWG (#8 with

ring terminal)

Termination: Side

Torque Range: 14-16 inch pounds

Standards and Certifications