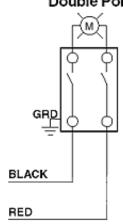

ent Voltage: 600 VAC

Environmental Specifications

Flammability: Rated V-0 per UL 94

Operating Temperature: -40°C to 60°C

Material Specifications

Base Material: Thermoplastic Polyester

Contacts: Silver-Alloy

Cover Material: Thermoplastic

Polyester

Strap Material: Galvanized Steel

Terminal Screws: Brass

Toggle: Thermoplastic Polyester

Mechanical Specifications

**Product ID:** Ratings are permanently

marked on device

Terminal Accom.: #10 AWG (#8 with

ring terminal)

Termination: Side

Torque Range: 14-16 inch pounds

Standards and Certifications

**ANSI:** C-73

cUL per CSA C22.2 No. 111: File

#E63969

NEMA: WD-1 & WD-6 NOM: NOM-ANCE

UL 60947-4-1: supersedes UL 508

Warranty: 10 Year Limited

**Product Features** 

Device Type: Welder Switch



# Wiring Diagram Double Pole



## SPECIFICATION SUBMITTAL

| JOB NAME:   | CATALOG NUMBERS: |
|-------------|------------------|
|             |                  |
| JOB NUMBER: |                  |

#### Leviton Manufacturing Co., Inc.

201 North Service Road, Melville, NY 11747

Telephone: +1-800-323-8920  $\cdot$  FAX: +1-800-832-9538  $\cdot$  Tech Line (8:30AM-7:30PM E.S.T. Monday-Friday): +1-800-824-3005

## Leviton Manufacturing of Canada, Ltd.

165 Hymus Boulevard, Pointe Claire, Quebec H9R 1E9 · Telephone: +1-800-469-7890 · FAX: +1-800-824-3005 · www.leviton.com/canada

#### Leviton S. de R.L. de C.V.

Lago Tana 43, Mexico DF, Mexico CP 11290 · Tel.: (+52)55-5082-1040 · FAX: (+52)5386-1797 · www.leviton.com.mx

## Visit our Website at: www.leviton.com

© 2018 Leviton Manufacturing Co., Inc. All Rights Reserve