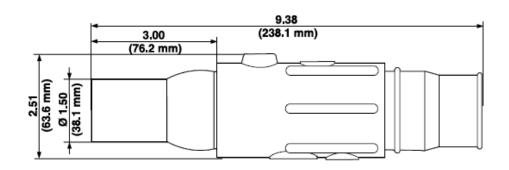

## **Item Description**

19 Series Cam-Type Female Detachable Plug, Industrial Grade, Double Set Screw Termination, Ball Nose, Cable Range-350-500MCM, 690 Amp - RED

#### **Technical Information**

**Electrical Specifications** Max. Amperage: 690 Amp Max. Voltage: 600 Volt

Material Specifications

Sleeve Material: Santroprene TPV

Contact Material: Brass Strain Relief: Copper Wire Mechanical Specifications

Gender: Female

Connection Type: Double Set Screw Cable Range: 350-500MCM AWG

**Product Features** 

Cable Range: 350-500MCM AWG

Color: Red

Contact Cat. No.: 19D24-C Insulator Cat. No.: 19SDF-R

# Female Detachable Plug - Double Set Screw