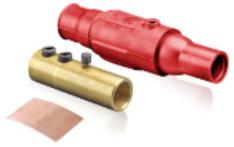

## **Item Description**

19 Series Cam-Type Female Detachable Plug, Industrial Grade, Double Set Screw Termination, Ball Nose, Cable Range-350-500MCM, 690 Amp - RED

#### **Technical Information**

**Electrical Specifications** Max. Amperage: 690 Amp Max. Voltage: 600 Volt

Material Specifications

Sleeve Material: Santroprene TPV

Contact Material: Brass Strain Relief: Copper Wire Mechanical Specifications

Gender: Female

Connection Type: Double Set Screw Cable Range: 350-500MCM AWG

**Product Features** 

Cable Range: 350-500MCM AWG

Color: Red

Contact Cat. No.: 19D24-C Insulator Cat. No.: 19SDF-R

# Female Detachable Plug - Double Set Screw