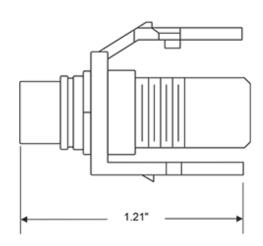

### **Technical Information**

**Environmental Specifications** Flammability: Rated UL94V-0

Material Specifications

Contact Surface Material: Gold-Plated

Body Material: High-Impact Fire-

Retardant Plastic

Body Color: Light Almond Barrel or Stripe Color: Black Mechanical Specifications

Position / Conductor: Female to

Female

Termination Type: Front and Rear RCA

**Cable Type:** Shielded A/V with Terminated RCA Plugs