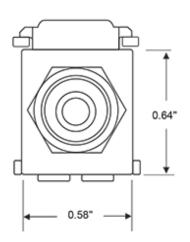

### **Technical Information**

**Environmental Specifications** Flammability: Rated UL94V-0

Material Specifications

Contact Surface Material: Gold-Plated

Body Material: High-Impact Fire-

Retardant Plastic

Body Color: Light Almond Barrel or Stripe Color: Black Mechanical Specifications

Position / Conductor: Female to

Female

Termination Type: Front and Rear RCA

**Cable Type:** Shielded A/V with Terminated RCA Plugs