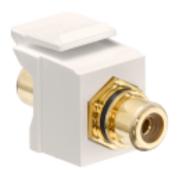

# 40830-BTE

RCA Feedthrough QuickPort Connector, Gold-Plated, Black Stripe, Light Almond Housing

The RCA Feedthrough QuickPort Connector provides audio connectivity for workstation cabling for termination on UTP cable, speaker wire, or shielded AV cable. The connectors snap into any QuickPort housing: flush- and surface-mount outlets, Multimedia Outlet System (with adapter), Decora® Inserts, patch panels, and patch blocks.

### **Technical Information**

**Environmental Specifications** Flammability: Rated UL94V-0

Material Specifications

Contact Surface Material: Gold-Plated

Body Material: High-Impact Fire-

Retardant Plastic

Body Color: Light Almond Barrel or Stripe Color: Black Mechanical Specifications

Position / Conductor: Female to

Female

Termination Type: Front and Rear RCA

**Cable Type:** Shielded A/V with Terminated RCA Plugs