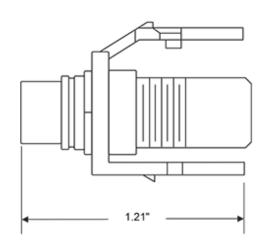

## **Technical Information**

**Environmental Specifications** Flammability: Rated UL94V-0

Material Specifications

Contact Surface Material: Gold-Plated

Body Material: High-Impact Fire-

Retardant Plastic

Body Color: Light Almond Barrel or Stripe Color: Yellow Mechanical Specifications

Position / Conductor: Female to

Female

Termination Type: Front and Rear RCA

**Cable Type:** Shielded A/V with Terminated RCA Plugs