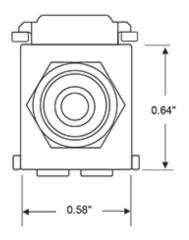

## **Technical Information**

**Environmental Specifications** Flammability: Rated UL94V-0

Material Specifications

Contact Surface Material: Gold-Plated

Body Material: High-Impact Fire-

Retardant Plastic

Body Color: Light Almond Barrel or Stripe Color: Yellow Mechanical Specifications

Position / Conductor: Female to

Female

Termination Type: Front and Rear RCA

**Cable Type:** Shielded A/V with Terminated RCA Plugs