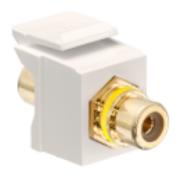

# 40830-BTY

RCA Feedthrough QuickPort Connector, Gold-Plated, Yellow Stripe, Light Almond Housing

The RCA Feedthrough QuickPort Connector provides audio connectivity for workstation cabling for termination on UTP cable, speaker wire, or shielded AV cable. The connectors snap into any QuickPort housing: flush- and surface-mount outlets, Multimedia Outlet System (with adapter), Decora® Inserts, patch panels, and patch blocks.

## **Technical Information**

**Environmental Specifications** Flammability: Rated UL94V-0

Material Specifications

Contact Surface Material: Gold-Plated

Body Material: High-Impact Fire-

Retardant Plastic

Body Color: Light Almond Barrel or Stripe Color: Yellow Mechanical Specifications

Position / Conductor: Female to

Female

Termination Type: Front and Rear RCA

**Cable Type:** Shielded A/V with Terminated RCA Plugs