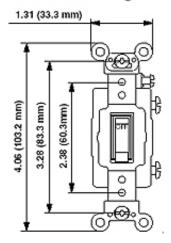

mance. Leviton uses the finest materials available and the highest production standards to produce industrial switches of unmatched versatility and reliability.

#### **Technical Information**

**Product Features** Grounding: Self-Grounding Amperage: 30 A Voltage: 120/277 VAC HP Rating: 2HP-120V 2HP-240V-277V Max. Amperage: 24 Amp Termination: Back or Side Wire Actuator Material: Thermoplastic Body Material: Thermoplastic Strap Material: Steel Color: Black Standards and Certifications: UL/CSA Warranty: 10 Year Limited Function: Double-Pole Grade: Extra Heavy-Duty Industrial Specification Grade Device Type: Toggle Switch

Electrical Specifications Grounding: Self-Grounding Voltage: 120/277 VAC Amperage: 30 A

Mechanical Specifications Termination: Back or Side Wire

## Dimensional Diagram



Wiring Diagram



## SPECIFICATION SUBMITTAL

| JOB NAME:   | CATALOG NUMBERS: |  |
|-------------|------------------|--|
|             |                  |  |
| JOB NUMBER: |                  |  |

## Leviton Manufacturing Co., Inc.

201 North Service Road, Melville, NY 11747 Telephone: +1-800-323-8920 · FAX: +1-800-832-9538 · Tech Line (8:30AM-7:30PM E.S.T. Monday-Friday): +1-800-824-3005

## Leviton Manufacturing of Canada, Ltd.

165 Hymus Boulevard, Pointe Claire, Quebec H9R 1E9 · Telephone: +1-800-469-7890 · FAX: +1-800-824-3005 · www.leviton.com/canada

#### Leviton S. de R.L. de C.V.

Lago Tana 43, Mexico DF, Mexico CP 11290 · Tel.: (+52)55-5082-1040 · FAX: (+52)5386-1797 · www.leviton.com.mx

#### Visit our Website at: www.leviton.com

© 2018 Leviton Manufacturing Co., Inc. All R