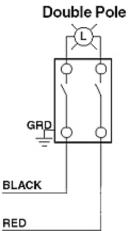

s the finest materials available and the highest production standards to produce industrial switches of unmatched versatility and reliability.

#### **Technical Information**

**Product Features** Grounding: Self-Grounding Amperage: 30 A Voltage: 120/277 VAC HP Rating: 2HP-120V 2HP-240V-277V Max. Amperage: 24 Amp Termination: Back or Side Wire Actuator Material: Thermoplastic Body Material: Thermoplastic Strap Material: Steel Color: Black Standards and Certifications: UL/CSA Warranty: 10 Year Limited Function: Double-Pole Grade: Extra Heavy-Duty Industrial Specification Grade Device Type: Toggle Switch

Electrical Specifications Grounding: Self-Grounding Voltage: 120/277 VAC Amperage: 30 A

Mechanical Specifications Termination: Back or Side Wire

## Dimensional Diagram



Wiring Diagram



## SPECIFICATION SUBMITTAL

| JOB NAME:   | CATALOG NUMBERS: |  |
|-------------|------------------|--|
|             |                  |  |
| JOB NUMBER: |                  |  |

## Leviton Manufacturing Co., Inc.

201 North Service Road, Melville, NY 11747 Telephone: +1-800-323-8920 · FAX: +1-800-832-9538 · Tech Line (8:30AM-7:30PM E.S.T. Monday-Friday): +1-800-824-3005

## Leviton Manufacturing of Canada, Ltd.

165 Hymus Boulevard, Pointe Claire, Quebec H9R 1E9 · Telephone: +1-800-469-7890 · FAX: +1-800-824-3005 · www.leviton.com/canada

#### Leviton S. de R.L. de C.V.

Lago Tana 43, Mexico DF, Mexico CP 11290 · Tel.: (+52)55-5082-1040 · FAX: (+52)5386-1797 · www.leviton.com.mx

#### Visit our Website at: www.leviton.com

© 2018 Leviton Manufacturing Co., Inc. All Rights Reserved. Su