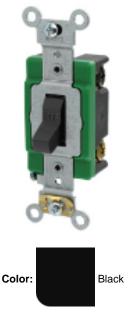

# 3032-2E

30 Amp, 120/277 Volt, Toggle Double-Pole AC Quiet Switch, Industrial Grade, Self Grounding, Back & Side Wired, - BLACK

Leviton's Industrial Grade AC toggle switches for extra heavy-duty applications represent top-of-the-line quality and peak performance. Leviton uses the finest materials available and the highest production standards to produce industrial switches of unmatched versatility and reliability.

#### **Technical Information**

**Product Features** Grounding: Self-Grounding Amperage: 30 A Voltage: 120/277 VAC HP Rating: 2HP-120V 2HP-240V-277V Max. Amperage: 24 Amp Termination: Back or Side Wire Actuator Material: Thermoplastic Body Material: Thermoplastic Strap Material: Steel Color: Black Standards and Certifications: UL/CSA Warranty: 10 Year Limited Function: Double-Pole Grade: Extra Heavy-Duty Industrial Specification Grade Device Type: Toggle Switch