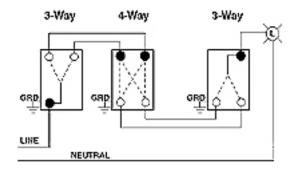

are facilities, office buildings, schools, colleges, universities, houses of worship and cultural institutions. Leviton offers a large selection of 15 and 20 Amp Commercial switches, available in a wide variety of colors, wiring options and other features.

### **Item Description**

20 Amp, 120/277 Volt, Toggle 4-Way AC Quiet Switch, Commercial Spec Grade, Grounding, Side Wired - Light Almond

### **Technical Information**

Product Features Grounding: Grounding Amperage: 20 Amp Voltage: 120/277 VAC HP Rating: 1HP-120V 2HP-240V-277V Max. Amperage: 16 Amp Termination: Side Actuator Material: Thermoplastic Body Material: Thermoplastic Strap Material: Steel Color: Light Almond Standards and Certifications: UL/CSA Warranty: 10 Year Limited

# **Dimensional Diagram**



# Wiring Diagram

4-Way



## SPECIFICATION SUBMITTAL

| JOB NAME:   | CATALOG NUMBERS: |   |
|-------------|------------------|---|
|             |                  |   |
| JOB NUMBER: |                  | 1 |

Leviton Manufacturing Co., Inc. 201 North Service Road, Melville, NY 11747 Telephone: 1-800-323-8920 · FAX: 1-800-832-9538 · Tech Line (8:30AM-7:30PM E.S.T. Monday-Friday): 1-800-824-3005

Leviton Manufacturing of Canada, Ltd. 165 Hymus Boulevard, Pointe Claire, Quebec H9R 1E9 · Telephone: 1-800-469-7890 · FAX: 1-800-824-3005 · www.leviton.com/canada

Leviton S. de R.L. de C.V. Lago Tana 43, Mexico DF, Mexico CP 11290 · Tel.: (+52)55-5082-1040 · FAX: (+52)5386-1797 · www.leviton.com.mx

### Visit our Website at: www.leviton.com

© 2012-2013 Leviton Manufacturing Co., Inc. All rights reserved. Subject to ch