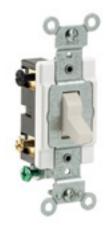

### **Item Description**

20 Amp, 120/277 Volt, Toggle 4-Way AC Quiet Switch, Commercial Spec Grade, Grounding, Side Wired - Light Almond

### **Technical Information**

Product Features Grounding: Grounding Amperage: 20 Amp Voltage: 120/277 VAC HP Rating: 1HP-120V 2HP-240V-277V Max. Amperage: 16 Amp Termination: Side Actuator Material: Thermoplastic Body Material: Thermoplastic Strap Material: Steel Color: Light Almond Standards and Certifications: UL/CSA Warranty: 10 Year Limited