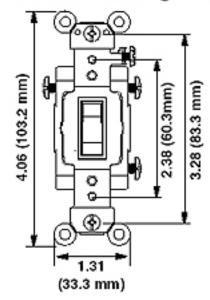

ores, hospital and health care facilities, office buildings, schools, colleges, universities, houses of worship and cultural institutions. Leviton offers a large selection of 15 and 20 Amp Commercial switches, available in a wide variety of colors, wiring options and other features.

### **Item Description**

20 Amp, 120/277 Volt, Toggle 4-Way AC Quiet Switch, Commercial Spec Grade, Grounding, Side Wired - Light Almond

### **Technical Information**

Product Features Grounding: Grounding Amperage: 20 Amp Voltage: 120/277 VAC HP Rating: 1HP-120V 2HP-240V-277V Max. Amperage: 16 Amp Termination: Side Actuator Material: Thermoplastic Body Material: Thermoplastic Strap Material: Steel Color: Light Almond Standards and Certifications: UL/CSA Warranty: 10 Year Limited

# **Dimensional Diagram**



# Wiring Diagram

4-Way



## SPECIFICATION SUBMITTAL

| JOB NAME:   | CATALOG NUMBERS: |   |
|-------------|------------------|---|
|             |                  |   |
| JOB NUMBER: |                  | 1 |

Leviton Manufacturing Co., Inc. 201 North Service Road, Melville, NY 11747 Telephone: 1-800-323-8920 · FAX: 1-800-832-9538 · Tech Line (8:30AM-7:30PM E.S.T. Monday-Friday): 1-800-824-3005

Leviton Manufacturing of Canada, Ltd. 165 Hymus Boulevard, Pointe Claire, Quebec H9R 1E9 · Telephone: 1-800-469-7890 · FAX: 1-800-824-3005 · www.leviton.com/canada

Leviton S. de R.L. de C.V. Lago Tana 43, Mexico DF, Mexico CP 11290 · Tel.: (+52)55-5082-1040 · FAX: (+52)5386-1797 · www.leviton.com.mx

### Visit our Website at: www.leviton.com

© 2012-2013 Leviton Manufacturing Co., Inc. All rig