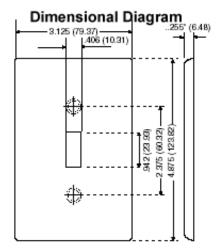

#### **Technical Information**

Product Features

Type: Midway Size

Gang: 1 Material: Nylon Color: Ivory Mount: Device

Standards and Certifications: UL/CSA

Warranty: 10-Year Limited

## **Features and Benefits**

- Midway plates can be used to hide wall suface irregularities.
- Full 0.375" taller and wider than standard wallplates.
- Available in a wide selection of colors to complement any wall color