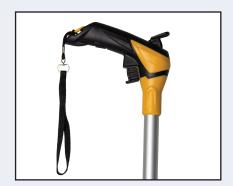

## Accessories

**Blazing Measuring Wheel** 

Brake and Reset Triggers

High Traction Flat Tire

## PRODUCT SPECIFICATIONS & MEASUREMENTS

- Road marking, paving, fencing, lawn, landscape, sports fields
- Property assessment, traffic control, insurance
- Mainly used on uneven surface over long distances
- Professional design with Brake Trigger and Reset Trigger
- Measure up to 10,000 feet, inch increments
- High traction flat tire mounted onto rim
- Wheel runs on roller bearings
- Firm and solid kickstand