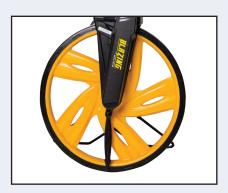

## Accessories

**Blazing Measuring Wheel** 

Brake and Reset Triggers

High Traction Flat Tire

## PRODUCT SPECIFICATIONS & MEASUREMENTS

- Road marking, paving, fencing, lawn, landscape, sports fields
- Property assessment, traffic control, insurance
- Mainly used on uneven surface over long distances
- Professional design with Brake Trigger and Reset Trigger
- Measure up to 10,000 feet, inch increments
- High traction flat tire mounted onto rim
- Wheel runs on roller bearings
- Firm and solid kickstand

Wheel diameter 12" Wheel circumference 38"