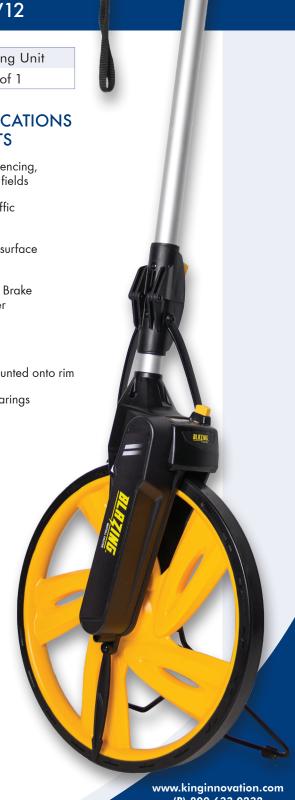

## Accessories

**Blazing Measuring Wheel** 

Brake and Reset Triggers

High Traction Flat Tire

## PRODUCT SPECIFICATIONS & MEASUREMENTS

- Road marking, paving, fencing, lawn, landscape, sports fields
- Property assessment, traffic control, insurance
- Mainly used on uneven surface over long distances
- Professional design with Brake Trigger and Reset Trigger
- Measure up to 10,000 feet, inch increments
- High traction flat tire mounted onto rim
- Wheel runs on roller bearings
- Firm and solid kickstand

Wheel diameter 12" Wheel circumference 38"