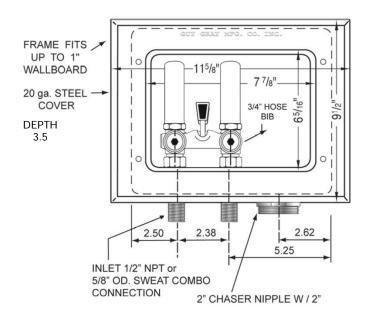

## **Box Material:**

G90 Hot Dipped Galvanized Steel (Unpainted) 20 gauge box and 20 gauge faceplate

## **Valve & Drain Options:**

Single Lever Arrester Valve kit with 1/2" MIP/Sweat connection. 2" threaded drain. Valves comply with ASME A112.18.1. Hammer arresters comply with ASSE 1010.

|  | Item # | Product Description                                         | Model #   | Quantity |
|--|--------|-------------------------------------------------------------|-----------|----------|
|  | 82048  | Single Lever Valve w/Hammer Arresters, 2" Drain             | WB200HA   | 6        |
|  | 82049  | Single Lever Valve w/Hammer Arresters, 2" Drain/ Top Supply | WB200HATM | 6        |