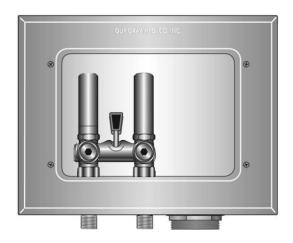

## RIGHT DRAIN GALVANIZED WMOB with Single Lever Arrester Valve

## **Valve & Drain Options:**

Single Lever Arrester Valve kit with 1/2" MIP/Sweat connection. 2" threaded drain. Valves comply with ASME A112.18.1. Hammer arresters comply with ASSE 1010.

|  | Item # | Product Description                                         | Model #   | Quantity |
|--|--------|-------------------------------------------------------------|-----------|----------|
|  | 82048  | Single Lever Valve w/Hammer Arresters, 2" Drain             | WB200HA   | 6        |
|  | 82049  | Single Lever Valve w/Hammer Arresters, 2" Drain/ Top Supply | WB200HATM | 6        |