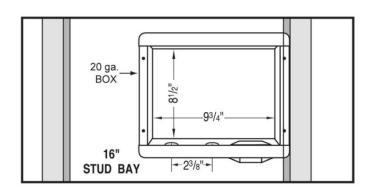

## **Box Material:**

G90 Hot Dipped Galvanized Steel (Unpainted) 20 gauge box and 20 gauge faceplate