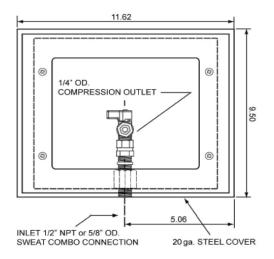

## GALVANIZED ICE MAKER OUTLET BOX with Lead Free Quarter Turn Valve

## **Box Material:**

G90 Hot Dipped Galvanized Steel (unpainted)

20 gauge box with 20 gauge faceplate

## **Valve and Drain Options:**

Lead Free Qtr. Turn Valve kit with 1/2" MIP/Sweat, CPVC or PEX connection furnished. Kit includes valves, locknuts and O-rings. Valves comply with ASME A112.18.1.

| Product |                                                     |             |          |
|---------|-----------------------------------------------------|-------------|----------|
| Code #  | Product Description                                 | Model #     | Quantity |
| 88510   | Lead Free 1/2" Qtr Turn Valve, Sweat Connection     | BIM875QTSAB | 5        |
| 88512   | Lead Free 1/2" Qtr Turn Valve, Sweat Connection     | BIM876QTCAB | 5        |
| 88514   | Lead Free 1/2" Qtr Turn Valve, Sweat Connection     | BIM877QTPAB | 5        |
| 96997   | Tamper resistant cover for Models B,BB,WB,FB, & BIM | BTRC        | 6        |