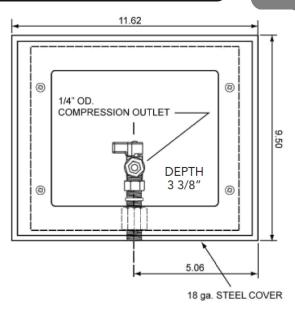

## GALVANIZED ICE MAKER OUTLET BOX with Lead Free Quarter Turn Valve

## **Box Material:**

G90 Hot Dipped Galvanized Steel (unpainted)

20 gauge box with 20 gauge faceplate

## **Valve and Drain Options:**

Lead Free Qtr. Turn Valve kit with 1/2" MIP/Sweat, CPVC or PEX connection furnished. Kit includes valves, locknuts and O-rings. Valves comply with ASME A112.18.1.

| Product |                                                     |             |          |
|---------|-----------------------------------------------------|-------------|----------|
| Code #  | Product Description                                 | Model #     | Quantity |
| 88510   | Lead Free 1/2" Qtr Turn Valve, Sweat Connection     | BIM875QTSAB | 5        |
| 88512   | Lead Free 1/2" Qtr Turn Valve, Sweat Connection     | BIM876QTCAB | 5        |
| 88514   | Lead Free 1/2" Qtr Turn Valve, Sweat Connection     | BIM877QTPAB | 5        |
| 96997   | Tamper resistant cover for Models B,BB,WB,FB, & BIM | BTRC        | 6        |