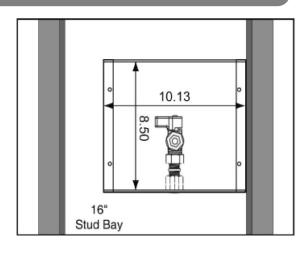

## GALVANIZED ICE MAKER OUTLET BOX with Lead Free Quarter Turn Valve

## **Box Material:**

G90 Hot Dipped Galvanized Steel (unpainted)

20 gauge box with 20 gauge faceplate