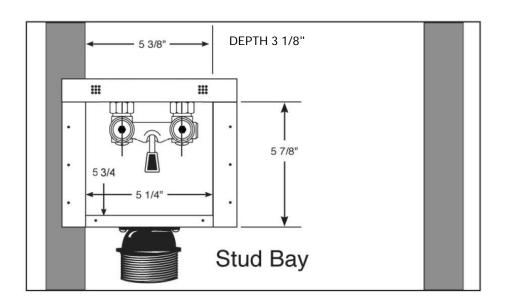

## "FR-12" WMOB with Single Lever Valve

## **Specifications:**

Furnish and install recessed fire rated washing machine outlet box. Unit shall have top mounted quarter-turn ball valves. Unit shall be Guy Gray product code checked below as manufactured by IPS Corporation.

## **Box Material:**

White Powder Coat on Cold Rolled Steel Finish & UL Listed **Intumescent Pad** 

## **Valve & Drain Options**

Single Lever Valve kit with 1/2" MIP/Sweat, CPVC, PEX or Wirsbo connection furnished. Kit includes valves, locknuts and o-rings. Valves comply with ASME A112.18.1.

| Item # | Product Description                         | Model # | Quantity |
|--------|---------------------------------------------|---------|----------|
| 82575  | Single Lever Valve, 1/2" Sweat Connection   | FRM12SS | 5        |
| 82577  | Single Lever Valve, 1/2" CPVC Connection    | FRM12CS | 5        |
| 82579  | Single Lever Valve, 1/2" PEX® Connection    | FRM12PS | 5        |
| 82581  | Single Lever Valve, 1/2" Wirsbo® Connection | FRM12WS | 5        |