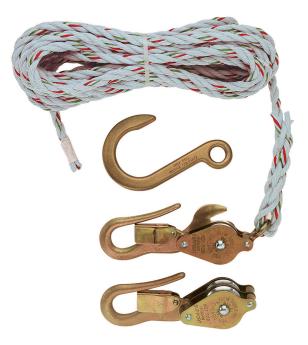

## Block and Tackle, Blocks 267/268, Anchor Hook 259

All Klein block and tackle use high-quality, 3/8" (10 mm) diameter rope. Light, galvanized-steel shell blocks are fitted with snubbing hooks to hold the load. This package features two blocks with an anchor hook with a maximum safe load is 750 lbs. (340 kg).

## **Specifications**

| Overall Length:    | 12.33           | Overall Height: | 4.41                                                                  |
|--------------------|-----------------|-----------------|-----------------------------------------------------------------------|
| Overall Width:     | 4.5             | Material:       | Galvanized-Steel Shell Blocks, Aluminum<br>Alloy Bushings, Nylon Rope |
| Hook Type:         | Guarded         | Rope Material:  | Nylon                                                                 |
| Rope Diameter:     | 3/8" (9.53 mm)  | Rope Length:    | 25'                                                                   |
| Maximum Safe Load: | 750 lb (340 kg) | Included:       | H268 Block                                                            |
| Weight:            | 2.8 lb (1.3 kg) |                 |                                                                       |