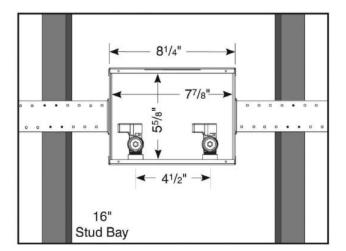

## **Box Material:**

304 Stainless Steel, 20 Gauge

## Valve & Drain Options:

Qtr. Turn Valve with 1/2" MIP/Sweat connection furnished. 2" Slipnut Drain. Valves comply with ASME A112.18.1.

| Item # | Product Description                                                  | Model # | Quantity |
|--------|----------------------------------------------------------------------|---------|----------|
| 82170  | Stainless Steel Center Drain, 1/2" Qtr. Turn Sweat Valves            | SSWB1   | 5        |
| 82172  | Stainless Steel Center Drain, 1/2" Qtr. Turn Sweat Valves, Top Mount | SSWB1TM | 5        |