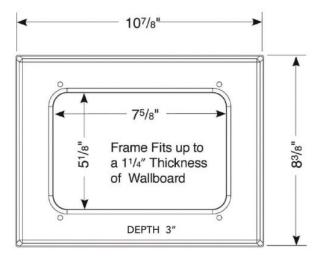

## **Box Material:**

304 Stainless Steel, 20 Gauge

## Valve & Drain Options:

Qtr. Turn Valve with 1/2" MIP/Sweat connection furnished. 2" Slipnut Drain. Valves comply with ASME A112.18.1.

| Item # | Product Description                                                  | Model # | Quantity |
|--------|----------------------------------------------------------------------|---------|----------|
| 82170  | Stainless Steel Center Drain, 1/2" Qtr. Turn Sweat Valves            | SSWB1   | 5        |
| 82172  | Stainless Steel Center Drain, 1/2" Qtr. Turn Sweat Valves, Top Mount | SSWB1TM | 5        |