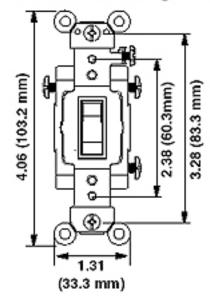

overnment buildings, malls, department stores, hospital and health care facilities, office buildings, schools, colleges, universities, houses of worship and cultural institutions. Leviton offers a large selection of 15 and 20 Amp Commercial switches, available in a wide variety of colors, wiring options and other features.

### **Item Description**

20 Amp-120/277 Volt AC, Side wired 4-way toggle switch. Light Almond

### **Technical Information**

Product Features Grounding: Grounding Amperage: 15 Amp Voltage: 120/277 VAC HP Rating: 1/2HP-120V 2HP-240V-277V Max. Amperage: 12 Amp Termination: Side Actuator Material: Thermoplastic Body Material: Thermoplastic Strap Material: Steel Color: Light Almond Standards and Certifications: UL/CSA Warranty: 10 Year Limited

# **Dimensional Diagram**



# Wiring Diagram

4-Way



## SPECIFICATION SUBMITTAL

| JOB NAME:   | CATALOG NUMBERS: |   |
|-------------|------------------|---|
|             |                  |   |
| JOB NUMBER: |                  | 1 |

Leviton Manufacturing Co., Inc. 201 North Service Road, Melville, NY 11747 Telephone: 1-800-323-8920 · FAX: 1-800-832-9538 · Tech Line (8:30AM-7:30PM E.S.T. Monday-Friday): 1-800-824-3005

Leviton Manufacturing of Canada, Ltd. 165 Hymus Boulevard, Pointe Claire, Quebec H9R 1E9 · Telephone: 1-800-469-7890 · FAX: 1-800-824-3005 · www.leviton.com/canada

Leviton S. de R.L. de C.V. Lago Tana 43, Mexico DF, Mexico CP 11290 · Tel.: (+52)55-5082-1040 · FAX: (+52)5386-1797 · www.leviton.com.mx

### Visit our Website at: www.leviton.com

© 2012-2013 Leviton Manufacturing Co., Inc. All rig