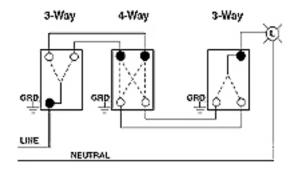

department stores, hospital and health care facilities, office buildings, schools, colleges, universities, houses of worship and cultural institutions. Leviton offers a large selection of 15 and 20 Amp Commercial switches, available in a wide variety of colors, wiring options and other features.

### **Item Description**

20 Amp-120/277 Volt AC, Side wired 4-way toggle switch. Light Almond

### **Technical Information**

Product Features Grounding: Grounding Amperage: 15 Amp Voltage: 120/277 VAC HP Rating: 1/2HP-120V 2HP-240V-277V Max. Amperage: 12 Amp Termination: Side Actuator Material: Thermoplastic Body Material: Thermoplastic Strap Material: Steel Color: Light Almond Standards and Certifications: UL/CSA Warranty: 10 Year Limited

# **Dimensional Diagram**



# Wiring Diagram

4-Way



## SPECIFICATION SUBMITTAL

| JOB NAME:   | CATALOG NUMBERS: |   |
|-------------|------------------|---|
|             |                  |   |
| JOB NUMBER: |                  | 1 |

Leviton Manufacturing Co., Inc. 201 North Service Road, Melville, NY 11747 Telephone: 1-800-323-8920 · FAX: 1-800-832-9538 · Tech Line (8:30AM-7:30PM E.S.T. Monday-Friday): 1-800-824-3005

Leviton Manufacturing of Canada, Ltd. 165 Hymus Boulevard, Pointe Claire, Quebec H9R 1E9 · Telephone: 1-800-469-7890 · FAX: 1-800-824-3005 · www.leviton.com/canada

Leviton S. de R.L. de C.V. Lago Tana 43, Mexico DF, Mexico CP 11290 · Tel.: (+52)55-5082-1040 · FAX: (+52)5386-1797 · www.leviton.com.mx

### Visit our Website at: www.leviton.com

© 2012-2013 Leviton Manufacturing Co., Inc. All rights reserved. Subject to ch