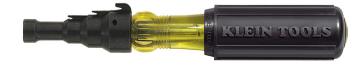

## Conduit-Fitting and Reaming Screwdriver

The Klein Tools Conduit-Fitting and Reaming Screwdriver can ream and smooth 1/2" (13 mm), 3/4" (19 mm), and 1" (25 mm) thin-wall conduit. It features a hooded-blade design that keeps the screwdriver tip from slipping out of screws, which is especially handy when tightening hard-to-reach conduit fittings. This screwdriver has a longer Cushion-Grip handle for even more comfort and torque while reaming.