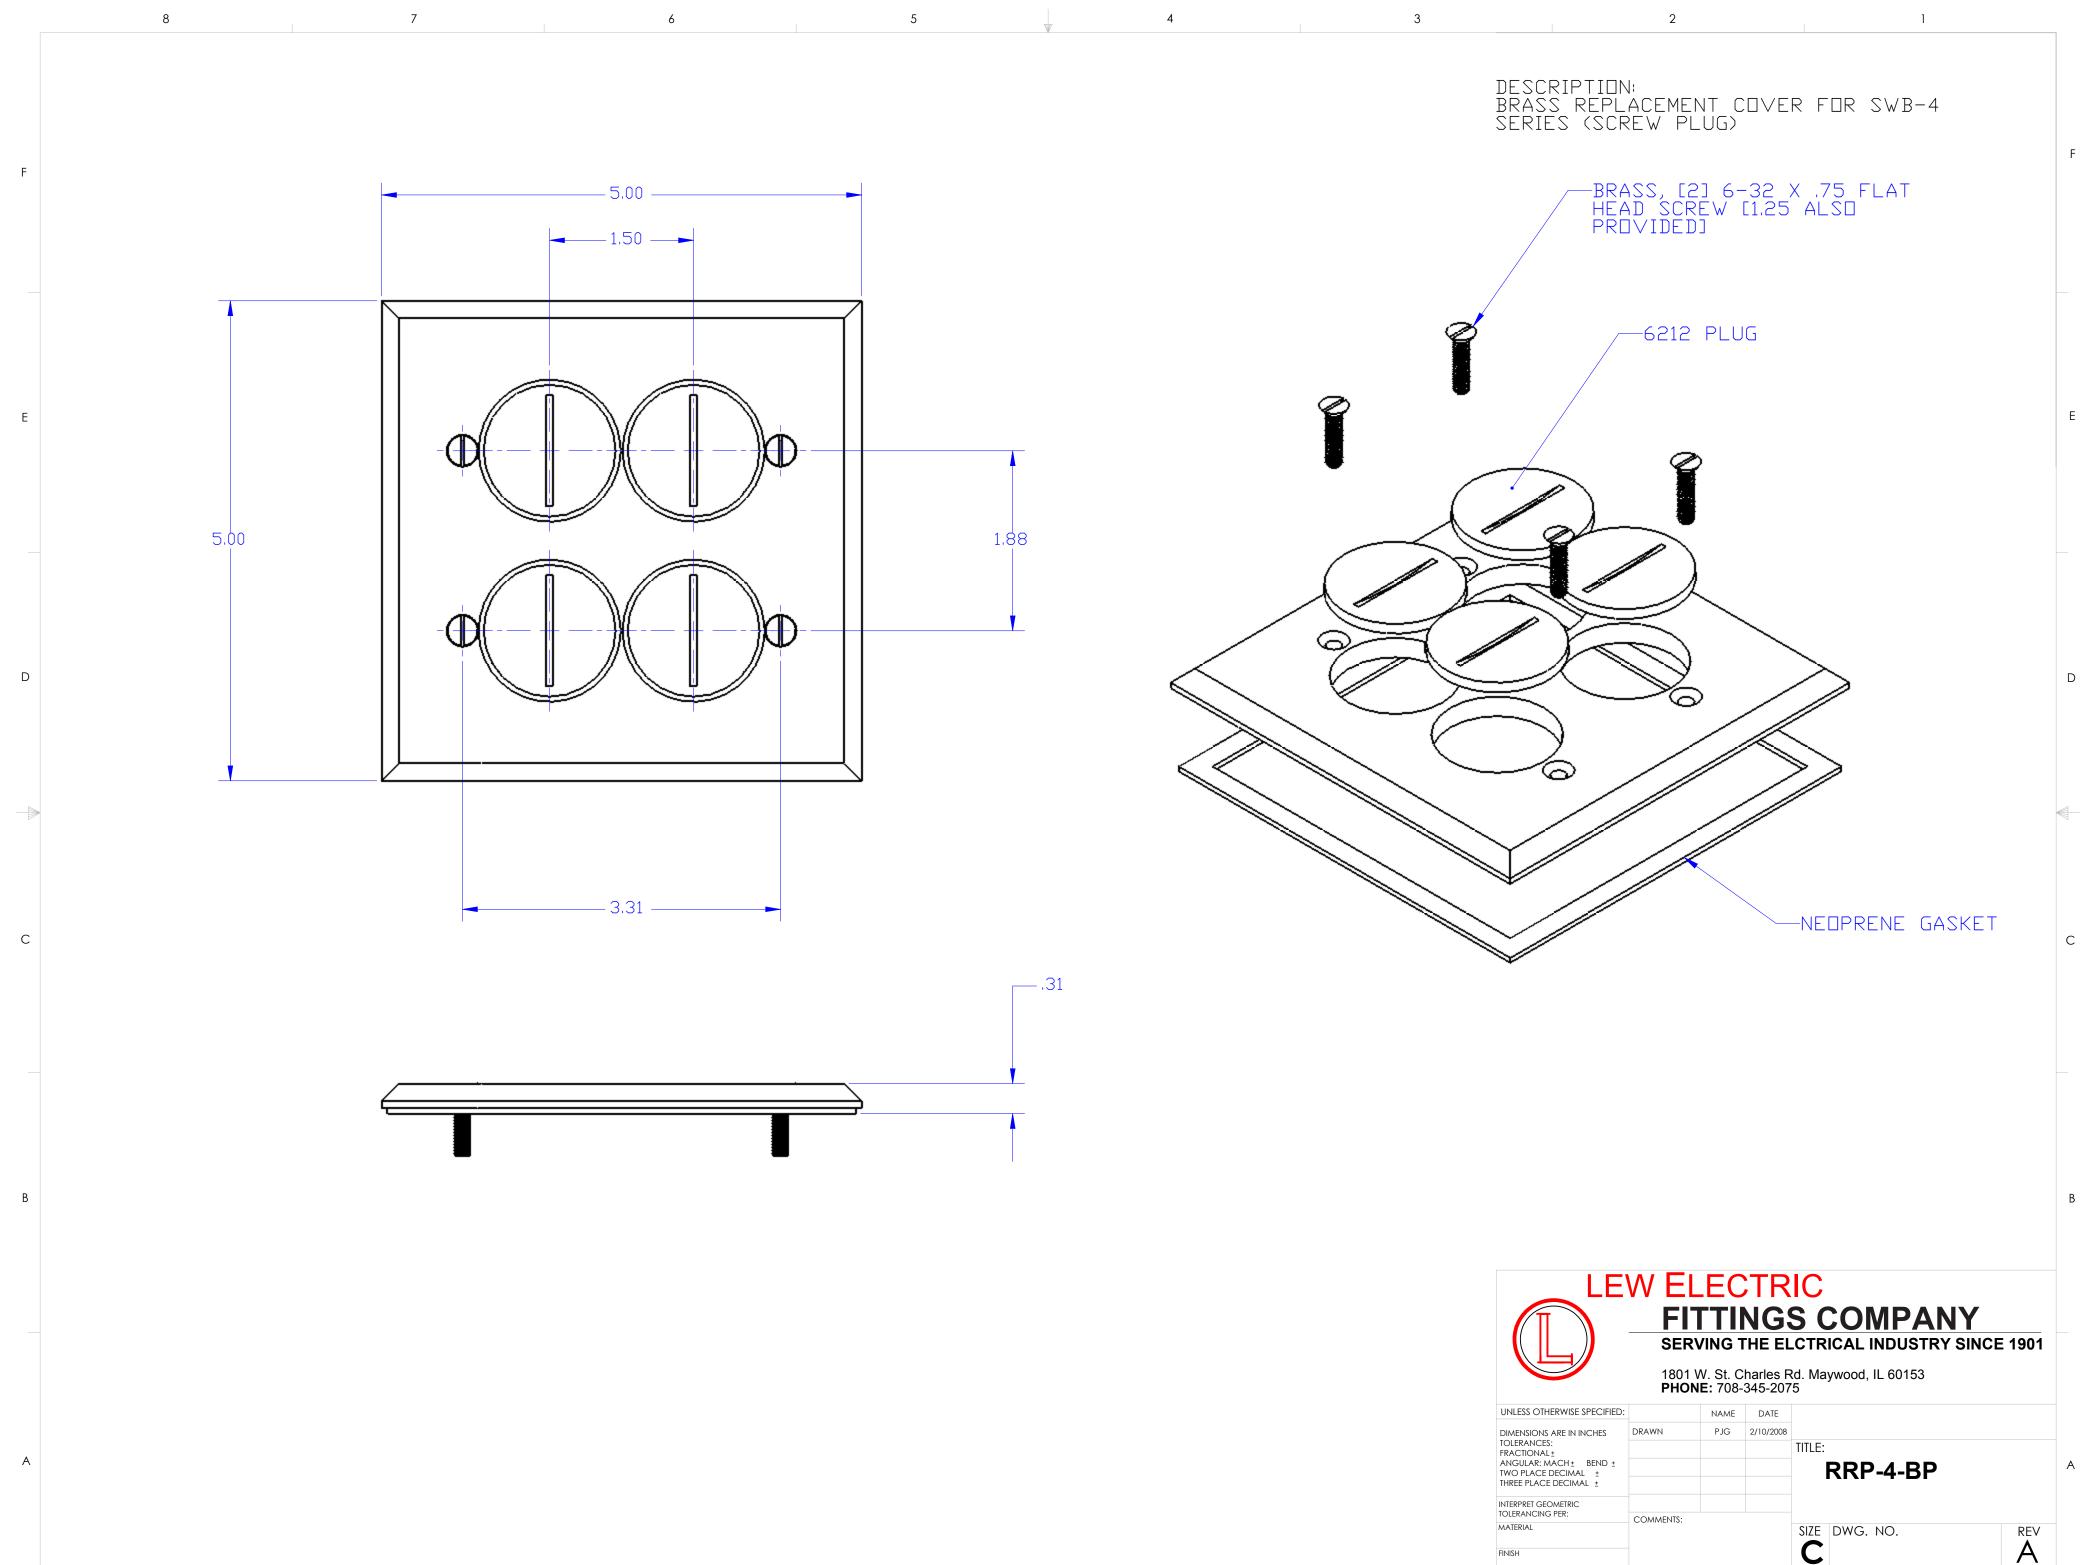

|                                                                                                              | <b>SER</b><br>1801 | VING 1 | T <b>HE EL</b> | CTRICA  | DMPAN   |      | 1901      |
|--------------------------------------------------------------------------------------------------------------|--------------------|--------|----------------|---------|---------|------|-----------|
| ESS OTHERWISE SPECIFIED:                                                                                     |                    | NAME   | DATE           |         |         |      |           |
| ENSIONS ARE IN INCHES<br>ERANCES:<br>CTIONAL±<br>GULAR: MACH± BEND±<br>) PLACE DECIMAL±<br>EE PLACE DECIMAL± | DRAWN              | PJG    | 2/10/2008      |         |         |      |           |
|                                                                                                              |                    |        |                | TITLE:  |         |      |           |
|                                                                                                              |                    |        |                | RF      | RP-4-BP |      |           |
| RPRET GEOMETRIC                                                                                              |                    |        |                |         |         |      |           |
| RANCING PER:<br>ERIAL                                                                                        | COMMENTS:          |        |                |         |         |      |           |
| EKIAL                                                                                                        |                    |        |                | SIZE DW | G. NO.  |      | REV       |
| Н                                                                                                            |                    |        |                | C       |         |      | A         |
| do not scale drawing                                                                                         |                    |        |                |         | WEIGHT: | SHEE | T 9 OF 16 |
| 2                                                                                                            |                    |        |                | 1       |         |      |           |