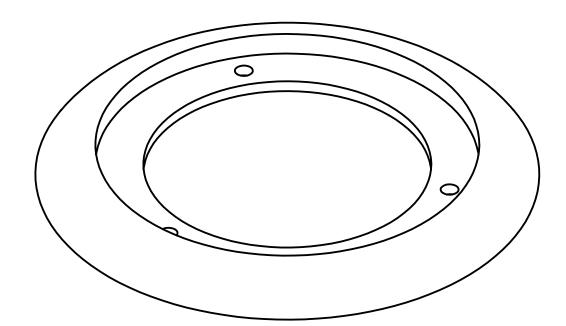

Е

D

С

В

8

6

5

DESCRIPTION: BRASS, FLANGE 5 1/4" DIAMETER [3] 8/32 X 1.23 MOUNTING SCREW INCLUDED