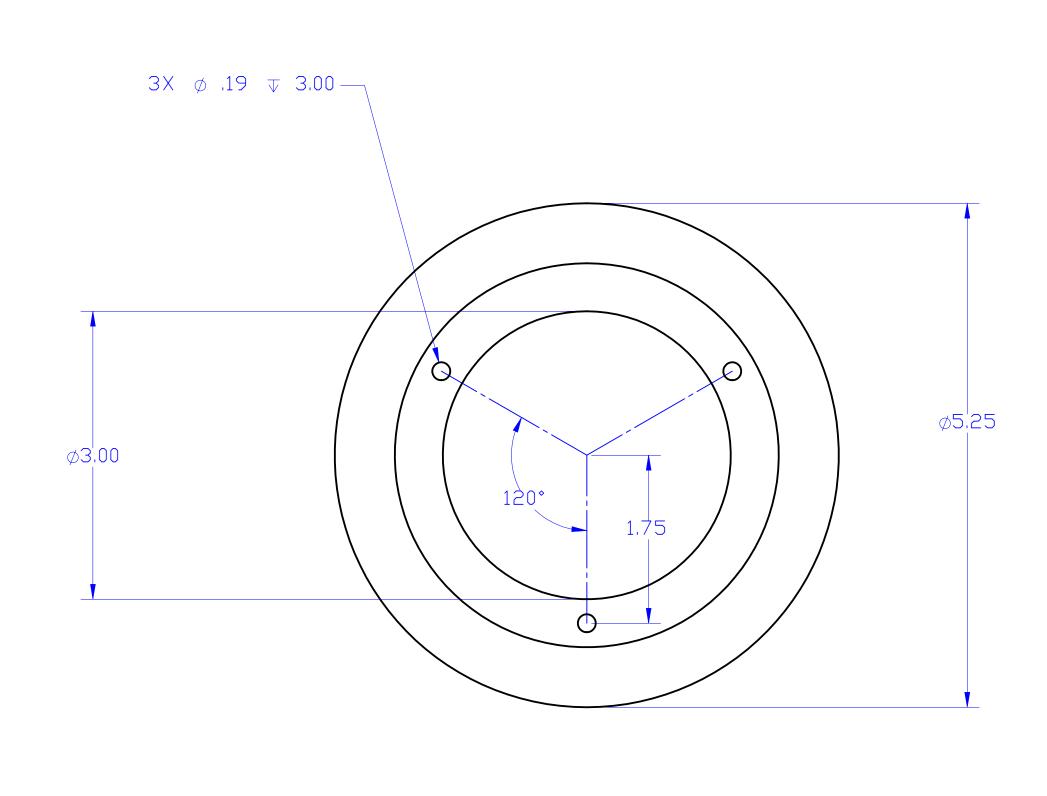

Е

D

С

В

8

6

5

DESCRIPTION: BRASS, FLANGE 5 1/4" DIAMETER [3] 8/32 X 1.23 MOUNTING SCREW INCLUDED

2

1

Е

D

С

| LEW ELECTRIC<br>FITTINGS COMPANY<br>SERVING THE ELCTRICAL INDUSTRY SINCE 1901<br>1801 W. St. Charles Rd. Maywood, IL 60153<br>PHONE: 708-345-2075 |           |      |            |        |          |      |          |
|---------------------------------------------------------------------------------------------------------------------------------------------------|-----------|------|------------|--------|----------|------|----------|
| JNLESS OTHERWISE SPECIFIED:                                                                                                                       |           | NAME | DATE       |        |          |      |          |
| DIMENSIONS ARE IN INCHES<br>OLERANCES:<br>RACTIONAL±<br>NNGULAR: MACH± BEND±<br>WO PLACE DECIMAL±<br>HREE PLACE DECIMAL±                          | DRAWN     | PJG  | 11/29/2007 |        |          |      |          |
|                                                                                                                                                   |           |      |            | TITLE: |          |      |          |
|                                                                                                                                                   |           |      |            | SCF-1  |          |      |          |
|                                                                                                                                                   |           |      |            |        |          |      |          |
| NTERPRET GEOMETRIC                                                                                                                                |           |      |            |        |          |      |          |
| OLERANCING PER:                                                                                                                                   | COMMENTS: |      |            |        |          |      |          |
|                                                                                                                                                   |           |      |            | SIZE   | DWG. NO. |      | REV      |
| NISH                                                                                                                                              |           |      |            | С      | 100157   |      | A        |
| DO NOT SCALE DRAWING                                                                                                                              |           |      |            |        | WEIGHT:  | SHEE | T 7 OF 8 |
| 2                                                                                                                                                 |           |      |            | 1      |          |      |          |