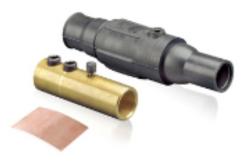

#### **Item Description**

19 Series Cam-Type Female Detachable Plug, Industrial Grade, Double Set Screw Termination, Ball Nose, Cable Range-350-500MCM, 690 Amp - BLACK

#### **Technical Information**

Electrical Specifications Max. Amperage: 690 Amp Max. Voltage: 600 Volt

**Mechanical Specifications** 

Gender: Female

Material Specifications Sleeve Material: Santroprene TPV Contact Material: Brass Strain Relief: Copper Wire

Connection Type: Double Set Screw Cable Range: 350-500MCM AWG Product Features Cable Range: 350-500MCM AWG Color: Black Contact Cat. No.: 19D24-C Insulator Cat. No.: 19SDF-E

9.38 3.00 (238.1 mm) (76.2 mm) (76.2 mm) (200 mm) (76.2 mm) (200 mm) (76.2 mm)

# Female Detachable Plug - Double Set Screw