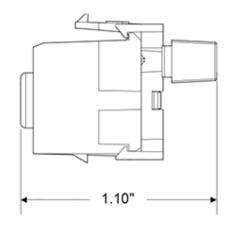

## **Brand Features**

The Leviton RCA 110-Termination QuickPort Connector is designed to locally distribute baseband audio/video signals at distances of 10 to 40 feet over UTP cabling. Featuring standard IDC slots for quick and easy terminations, this connector is compatible with a variety of patch panels and QuickPort and MOS wallplates, including flush- and surface-mount styles.

#### **Features and Benefits**

- Connectors fit all QuickPort wallplate housings, patch panels, and patch blocks
- 110 termination for use with category-rated UTP cable
- Oversize connector diameter and depth readily accommodates larger, high-end audio/video plugs (male)
- Gold-plated connector for increased durability
- Connector supports connectivity for up to two pairs; use both pairs to reduce wire losses in longer cable runs
- The body is available in five colors, and the insert is available in six colors for application identification