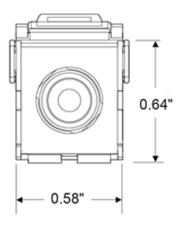

## **Brand Features**

The Leviton RCA 110-Termination QuickPort Connector is designed to locally distribute baseband audio/video signals at distances of 10 to 40 feet over UTP cabling. Featuring standard IDC slots for quick and easy terminations, this connector is compatible with a variety of patch panels and QuickPort and MOS wallplates, including flush- and surface-mount styles.

#### **Features and Benefits**

- Connectors fit all QuickPort wallplate housings, patch panels, and patch blocks
- 110 termination for use with category-rated UTP cable
- Oversize connector diameter and depth readily accommodates larger, high-end audio/video plugs (male)
- Gold-plated connector for increased durability
- Connector supports connectivity for up to two pairs; use both pairs to reduce wire losses in longer cable runs
- The body is available in five colors, and the insert is available in six colors for application identification