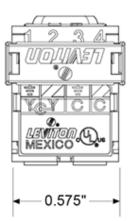

## **Brand Features**

The Leviton RCA 110-Termination QuickPort Connector is designed to locally distribute baseband audio/video signals at distances of 10 to 40 feet over UTP cabling. Featuring standard IDC slots for quick and easy terminations, this connector is compatible with a variety of patch panels and QuickPort and MOS wallplates, including flush- and surface-mount styles.

## **Item Description**

RCA 110-Termination QuickPort Connector, Orange Barrel, Grey Housing

#### **Features and Benefits**

- Connectors fit all QuickPort wallplate housings, patch panels, and patch blocks
- 110 termination for use with category-rated UTP cable
- Oversize connector diameter and depth readily accommodates larger, high-end audio/video plugs (male)
- Gold-plated connector for increased durability
- Connector supports connectivity for up to two pairs; use both pairs to reduce wire losses in longer cable runs
- The body is available in five colors, and the insert is available in six colors for application identification