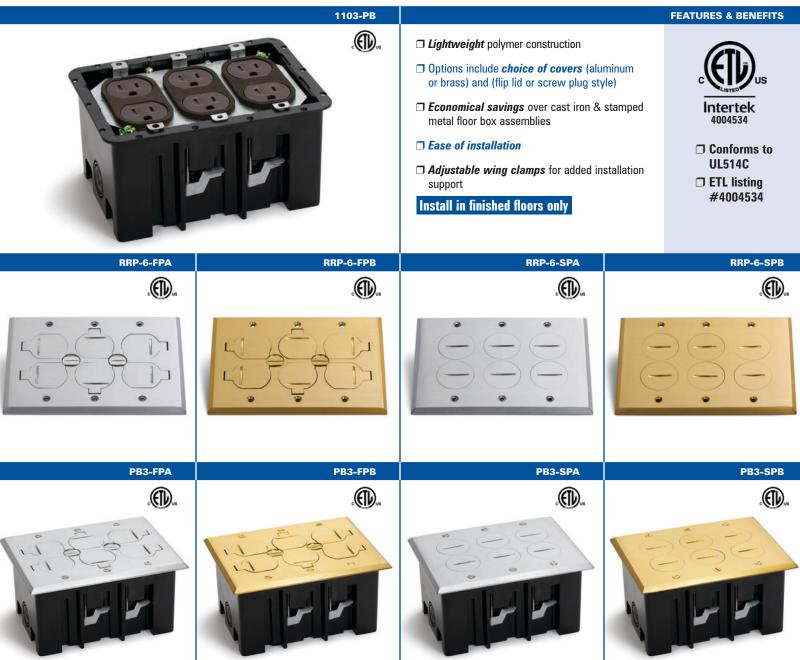

## **Plastic** Boxes and Covers

Residentia

|           | DESCRIPTION                                                                 | DIMENSIONS         |                      |                    | INTERIOR   |
|-----------|-----------------------------------------------------------------------------|--------------------|----------------------|--------------------|------------|
| CATALOG # |                                                                             | L                  | W                    | н                  | CAPACITY   |
| 1103-PB   | Three gang plastic box with (3) 15 AMP (TR) duplex receptacles included     | 4 <sup>3</sup> /4" | 6 5/8"               | 3 <sup>3</sup> /8" | 64 Cu. In. |
| RRP-6-FPA | Aluminum flip cover for 1103-PB                                             | 5 <sup>1</sup> /8" | 6 <sup>15</sup> /16" |                    |            |
| RRP-6-FPB | Brass flip cover for 1103-PB                                                | 5 <sup>1</sup> /8" | 6 <sup>15</sup> /16" |                    |            |
| RRP-6-SPA | Aluminum screw cover for 1103-PB                                            | 5 <sup>1</sup> /8" | 6 <sup>15</sup> /16" |                    |            |
| RRP-6-SPB | Brass screw cover for 1103-PB                                               | 5 <sup>1</sup> /8" | 6 <sup>15</sup> /16" |                    |            |
| PB3-FPA 🛈 | Three gang plastic box kit with RRP-6-FPA cover & 3 15 AMP (TR) receptacles | 5 <sup>1</sup> /8" | 6 <sup>15</sup> /16" | 3 5/8"             | 64 Cu. In. |
| PB3-FPB 🛈 | Three gang plastic box kit with RRP-6-FPB cover & 3 15 AMP (TR) receptacles | 5 <sup>1</sup> /8" | 6 <sup>15</sup> /16" | 3 5/8"             | 64 Cu. In. |
| PB3-SPA 🛈 | Three gang plastic box kit with RRP-6-SPA cover & 3 15 AMP (TR) receptacles | 5 <sup>1</sup> /8" | 6 <sup>15</sup> /16" | 3 5/8"             | 64 Cu. In. |
| PB3-SPB 1 | Three gang plastic box kit with RRP-6-SPB cover & 3 15 AMP (TR) receptacles | 5 <sup>1</sup> /8" | 6 <sup>15</sup> /16" | 3 5/8"             | 64 Cu. In. |

1 also includes one RRP-2-PQ quad port, see page 39

**For Replacement Plugs, see page 38** 