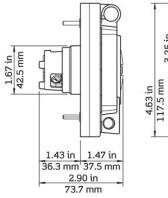

### **Technical Information**

**Electrical Specifications** Amperage: 20 A

Voltage: 250 VAC

Pole: 2 Wire: 2

**Grounding:** Non-Grounding

Dielectric Voltage: Withstands 2000V

per UL498

**Current Limiting:** Full Rated Current Temperature Rise: Max 30C after 250 cycles OL at 200 percent rated current

coated Brass

Mounting & Assembly Screws: Stainless steel, non-magnetic

Mechanical Specifications

Terminal Accom.: #18 AWG to #10

Product ID: Ratings and NEMA I.D.

permanently marked on device

**Product Features** NEMA: L2-20P Color: Yellow Brand: Wetquard

Device Type: Locking Inlet

Standards and Certifications

NEMA: WD-6 **ANSI:** C-73 **UL**: 498

CSA: C22.2 No. 42

**NOM: 057** 

Warranty: Lifetime Limited