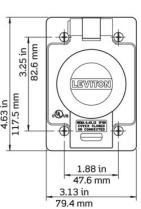

### **Technical Information**

**Electrical Specifications** Amperage: 20 A

Voltage: 250 VAC

Pole: 2 Wire: 2

**Grounding:** Non-Grounding

Dielectric Voltage: Withstands 2000V

per UL498

**Current Limiting:** Full Rated Current Temperature Rise: Max 30C after 250 cycles OL at 200 percent rated current

coated Brass

Mounting & Assembly Screws: Stainless steel, non-magnetic

Mechanical Specifications

Terminal Accom.: #18 AWG to #10

Product ID: Ratings and NEMA I.D.

permanently marked on device

**Product Features** NEMA: L2-20P Color: Yellow Brand: Wetquard

Device Type: Locking Inlet

Standards and Certifications

NEMA: WD-6 **ANSI:** C-73 **UL**: 498

CSA: C22.2 No. 42

**NOM: 057** 

Warranty: Lifetime Limited