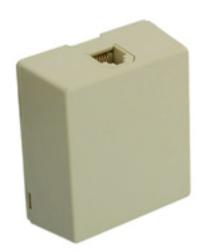

### **Item Description**

Type 625A2 Surface Mount Jack, 6P6C, screw terminal, ivory

### **Technical Information**

Material Specifications

Housing/Plate Material: High-Impact

Plastic

Mechanical Specifications Mounting Type: Surface Jack Style: Modular Quantity of Jacks: 1

Position / Conductor: 6P6C Wiring Type: Type 625A2