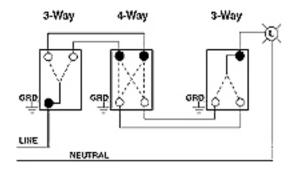

e facilities, office buildings, schools, colleges, universities, houses of worship and cultural institutions. Leviton offers a large selection of 15 and 20 Amp Commercial switches, available in a wide variety of colors, wiring options and other features.

#### **Item Description**

15 Amp-120/277 Volt AC, Side wired AC quiet switch, 4-way, framed toggle. Light

#### **Technical Information**

**Product Features Grounding:** Grounding Feature: Framed Amperage: 15 Amp Voltage: 120/277 VAC

HP Rating: 1/2HP-120V 2HP-240V-277V

Max. Amperage: 12 Amp Termination: Side

Actuator Material: Thermoplastic Body Material: Thermoplastic

Strap Material: Steel Color: Light Almond

Standards and Certifications: UL/CSA

Warranty: 10 Year Limited

## **Dimensional Diagram**



# Wiring Diagram

## 4-Way



### SPECIFICATION SUBMITTAL

| JOB NAME:   | CATALOG NUMBERS: |
|-------------|------------------|
|             |                  |
| JOB NUMBER: |                  |

Leviton Manufacturing Co., Inc.
201 North Service Road, Melville, NY 11747
Telephone: 1-800-323-8920 · FAX: 1-800-832-9538 · Tech Line (8:30AM-7:30PM E.S.T. Monday-Friday): 1-800-824-3005

**Leviton Manufacturing of Canada, Ltd.**165 Hymus Boulevard, Pointe Claire, Quebec H9R 1E9 · Telephone: 1-800-469-7890 · FAX: 1-800-824-3005 · www.leviton.com/canada

**Leviton S. de R.L. de C.V.**Lago Tana 43, Mexico DF, Mexico CP 11290 ⋅ Tel.: (+52)55-5082-1040 ⋅ FAX: (+52)5386-1797 ⋅ www.leviton.com.mx

Visit our Website at: www.leviton.com

© 2012-2013 Leviton Manufacturing Co., Inc. All rights reserved. Subject to change without