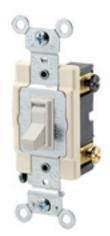

#### **Item Description**

15 Amp-120/277 Volt AC, Side wired AC quiet switch, 4-way, framed toggle. Light