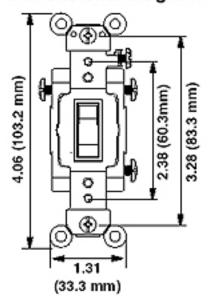

tores, hospital and health care facilities, office buildings, schools, colleges, universities, houses of worship and cultural institutions. Leviton offers a large selection of 15 and 20 Amp Commercial switches, available in a wide variety of colors, wiring options and other features.

#### **Item Description**

15 Amp-120/277 Volt AC, Side wired AC quiet switch, 4-way, framed toggle. Light

#### **Technical Information**

**Product Features Grounding:** Grounding Feature: Framed Amperage: 15 Amp Voltage: 120/277 VAC

HP Rating: 1/2HP-120V 2HP-240V-277V

Max. Amperage: 12 Amp Termination: Side

Actuator Material: Thermoplastic Body Material: Thermoplastic

Strap Material: Steel Color: Light Almond

Standards and Certifications: UL/CSA

Warranty: 10 Year Limited

## **Dimensional Diagram**



# Wiring Diagram

## 4-Way



### SPECIFICATION SUBMITTAL

| JOB NAME:   | CATALOG NUMBERS: |
|-------------|------------------|
|             |                  |
| JOB NUMBER: |                  |

Leviton Manufacturing Co., Inc.
201 North Service Road, Melville, NY 11747
Telephone: 1-800-323-8920 · FAX: 1-800-832-9538 · Tech Line (8:30AM-7:30PM E.S.T. Monday-Friday): 1-800-824-3005

**Leviton Manufacturing of Canada, Ltd.**165 Hymus Boulevard, Pointe Claire, Quebec H9R 1E9 · Telephone: 1-800-469-7890 · FAX: 1-800-824-3005 · www.leviton.com/canada

**Leviton S. de R.L. de C.V.**Lago Tana 43, Mexico DF, Mexico CP 11290 ⋅ Tel.: (+52)55-5082-1040 ⋅ FAX: (+52)5386-1797 ⋅ www.leviton.com.mx

Visit our Website at: www.leviton.com

© 2012-2013 Leviton Manufacturing Co., Inc. All rights reserv