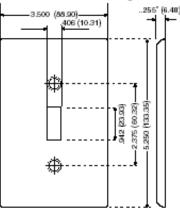

UPC Code: 07847743710 Country Of Origin: United States

# 85101

## **Brand Features**

Familiar and functional, Leviton Traditional Wallplates are designed for use with Traditional Leviton devices. They represent styles and form factors that have stood the test of time. Their clean lines work in virtually any location, whether in new or retrofit construction, and they install quickly and easily. Leviton offers Traditional Wallplates in a vast array of colors and configurations.

### **Item Description**

1-Gang Toggle Device Switch Wallplate, Oversized, Thermoset, Device Mount - Brown

#### **Technical Information**

Product Features Type: Oversized Gang: 1 Material: Thermoset Plastic Color: Brown Mount: Device Standards and Certifications: UL/CSA

# Dimensional Diagram



# SPECIFICATION SUBMITTAL

| JOB NAME:   | CATALOG NUMBERS: |   |
|-------------|------------------|---|
|             |                  |   |
| JOB NUMBER: |                  | Ī |

## Leviton Manufacturing Co., Inc.

201 North Service Road, Melville, NY 11747

Teléfono: +1-800-323-8920 · FAX: +1-800-832-9538 · Tech Line (8:30AM-7:30PM E.S.T. Monday-Friday): +1-800-824-3005

## Leviton Manufacturing of Canada, Ltd.

165 Hymus Boulevard, Pointe Claire, Quebec H9R 1E9 · Telephone: +1-800-469-7890 · FAX: +1-800-824-3005 · www.leviton.com/canada

## Leviton S. de R.L. de C.V.

Lago Tana 43, Mexico DF, Mexico CP 11290 · Tel.: (+52)55-5082-1040 · FAX: (+52)5386-1797 · www.leviton.com.mx

#### Visit our Website at: www.leviton.com

© 2018 Leviton Manufacturing Co., Inc. Todos los derechos res