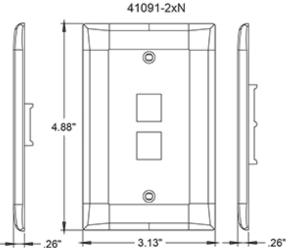

UPC Code: 07847713718

Country Of Origin: United States

4.88

White

Color:

# - Narrov

3.13"