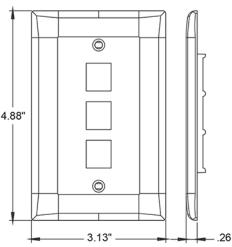

41091-3IN

Midsize Single-Gang QuickPort Wallplate, 3-Port, Ivory

Midsize Single-Gang QuickPort Wallplates accept QuickPort snap-in modules to support multimedia applications with 1, 2, 3, 4, or 6 ports. Midsize wallplates are 3/8-inch taller and wider than standard wallplates. These wallplates are designed for applications where a one-piece, single-gang, economical flush-mount housing is desired to help cover irregular or oversized wall openings. The wallplates are made of a durable, smooth-finish nylon material and come in four color choices (white, light almond, ivory, and brown) with color-matched screws.

## Features and Benefits

- 3/8-inch taller and wider than standard wallplates
- Durable smooth finish nylon material
- Color-matched wallplate screws
- Compatible with all individual QuickPort modules
- Individual port configurability allows specification flexibility
- Narrow module width allows high port density in a small area