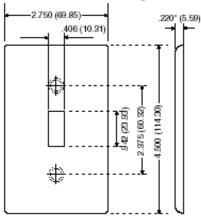

Country Of Origin: United States

# 78004

## **Brand Features**

Familiar and functional, Leviton Traditional Wallplates are designed for use with Traditional Leviton devices. They represent styles and form factors that have stood the test of time. Their clean lines work in virtually any location, whether in new or retrofit construction, and they install quickly and easily. Leviton offers Traditional Wallplates in a vast array of colors and configurations.

## Item Description

1-Gang Single 1.406 Inch Hole Device Receptacle Wallplate, Standard Size, Thermoset, Device Mount - Light Alomnd

#### **Technical Information**

Product Features Standards and Certifications: UL/CSA Type: Standard Size Gang: 1 Material: Thermoset Mount: Device Color: Light Almond

## **Dimensional Diagram**



## SPECIFICATION SUBMITTAL

| JOB NAME:   | CATALOG NUMBERS: |
|-------------|------------------|
|             |                  |
| JOB NUMBER: |                  |

## Leviton Manufacturing Co., Inc.

201 North Service Road, Melville, NY 11747

Teléfono: +1-800-323-8920 · FAX: +1-800-832-9538 · Tech Line (8:30AM-7:30PM E.S.T. Monday-Friday): +1-800-824-3005

## Leviton Manufacturing of Canada, Ltd.

165 Hymus Boulevard, Pointe Claire, Quebec H9R 1E9 · Telephone: +1-800-469-7890 · FAX: +1-800-824-3005 · www.leviton.com/canada

## Leviton S. de R.L. de C.V.

Lago Tana 43, Mexico DF, Mexico CP 11290 · Tel.: (+52)55-5082-1040 · FAX: (+52)5386-1797 · www.leviton.com.mx

### Visit our Website at: www.leviton.com

© 2018 Leviton Manufacturing Co., Inc. Todos los derechos reservados. Subject