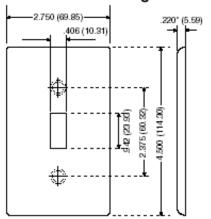

have stood the test of time. Their clean lines work in virtually any location, whether in new or retrofit construction, and they install quickly and easily. Leviton offers Traditional Wallplates in a vast array of colors and configurations.

#### **Technical Information**

Product Features

Type: Standard Size Gang: 1

Material: Nylon
Color: Light Almond
Mount: Device

Standards and Certifications: UL/CSA

Warranty: 10-Year Limited

### **Features and Benefits**

- Molded nylon for maximum resistance to impact, abrasion, grease, oils, acids, moisture, fading and discoloration
- Resistant to mechanical stress associated with high abuse applications
- Includes metal mounting screws that match plate color
- Commercial grade devices backed by a Limited 10-Year Warranty

# Dimensional Diagram



## SPECIFICATION SUBMITTAL

| JOB NAME:   | CATALOG NUMBERS: |  |
|-------------|------------------|--|
|             |                  |  |
| JOB NUMBER: |                  |  |

# Leviton Manufacturing Co., Inc.

201 North Service Road, Melville, NY 11747

Telephone: +1-800-323-8920  $\cdot$  FAX: +1-800-832-9538  $\cdot$  Tech Line (8:30AM-7:30PM E.S.T. Monday-Friday): +1-800-824-3005

### Leviton Manufacturing of Canada, Ltd.

165 Hymus Boulevard, Pointe Claire, Quebec H9R 1E9 · Telephone: +1-800-469-7890 · FAX: +1-800-824-3005 · www.leviton.com/canada

#### Leviton S. de R.L. de C.V.

Lago Tana 43, Mexico DF, Mexico CP 11290 · Tel.: (+52)55-5082-1040 · FAX: (+52)5386-1797 · www.leviton.com.mx

#### Visit our Website at: www.leviton.com

© 2018 Leviton Manufacturing Co., Inc. All Ri