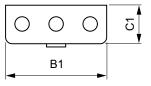

#### InteGrade mounting clip under shelf

| Product                             | C1      | A1      | B1      |
|-------------------------------------|---------|---------|---------|
| InteGrade mounting clip under shelf | 12.5 mm | 47.0 mm | 30.5 mm |