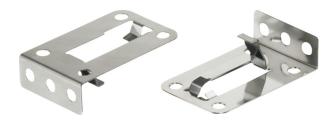

## InteGrade mounting clip under shelf

InteGrade LED accessories enable easy creation of shelf or display lighting based on InteGrade LED fixtures. These accessories include a choice of power cables, Xitanium Constant Voltage Outdoor LED power drivers and, where necessary, mounting clips. With this choice of accessories your shelf or display lighting will always be a perfect fit. The InteGrade LED fixture comprises a profile, one or more connectors, and inline locks. These parts can be ordered as spare parts if required.

# Dimensional drawing

InteGrade mounting clip under shelf