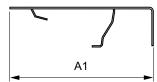

#### InteGrade mounting clip under shelf

| Product                             | C1      | A1      | B1      |
|-------------------------------------|---------|---------|---------|
| InteGrade mounting clip under shelf | 12.5 mm | 47.0 mm | 30.5 mm |