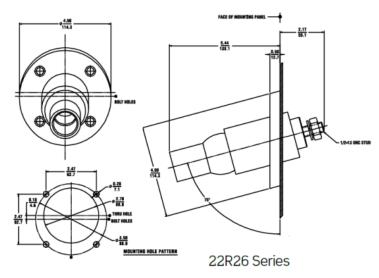

### **Item Description**

22 Series Ball Nose In-Line Threaded Female Panel Receptacle, 15-Degree, Cam-Type, Cable Range 250-750MCM, 690 Amp - WHITE

#### **Technical Information**

Electrical Specifications

Max. Amperage: 690 Amp Max. Voltage: 600 Volt

Material Specifications

Sleeve Material: Santroprene TPV Contact Material: Brass Strain Relief: Copper Wire Mechanical Specifications

Gender: Female

Connection Type: Threaded Stud Cable Range: 250-750MCM

Product Features
Color: White