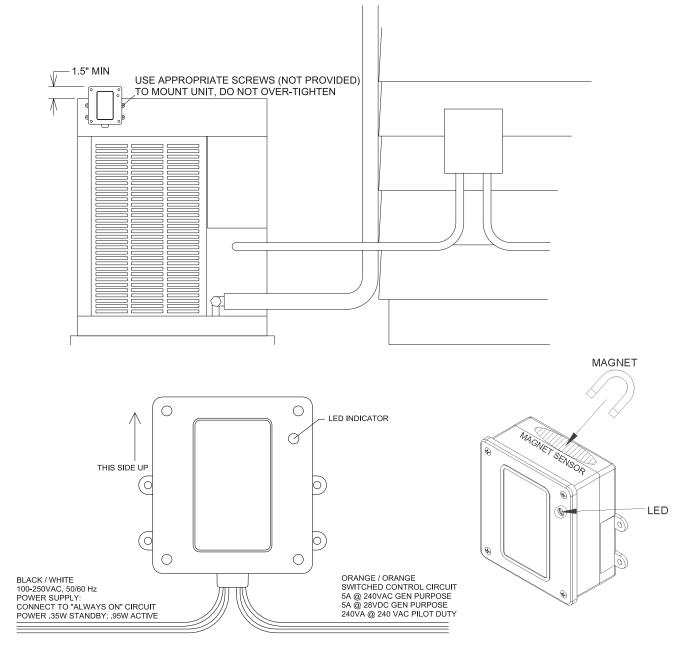

load rating (for 110/120 volt systems)
- Includes current measurement capabilities for instantaneous demand
- Load energized: 0.25 watt (considered "standby" as this is a load-shedding device)
- Load de-energized: 1.4 watt

### WARRANTY INFORMATION

Two-Year Limited Warranty

# **5A Wireless Load Control Module**

LEVITO

### Leviton Manufacturing Co., Inc. Global Headquarters

201 N. Service Rd. Melville, NY 11747-3138 Tech Line: 1-800-824-3005 Fax: 1-800-832-9538

Leviton Manufacturing Co., Inc. Energy Management, Controls and Automation.

4330 Michoud Blvd., New Orleans, LA, 70129 Tel: 1-504-736-9810 Fax: 1-504-253-2954

### Visit our Website at: www.leviton.com/gateway

©2016 Leviton Manufacturing Co., Inc. All rights reserved. Subject to change without notice.



### WIRING DIAGRAMS



### **ORDERING INFORMATION**

| DESCRIPTION                     | CAT. NO.  |
|---------------------------------|-----------|
| 5A Wireless Load Control Module | 73A00-4ZB |

### Leviton Manufacturing Co., Inc. Global Headquarters

201 N. Service Rd. Melville, NY 11747-3138 Tech Line: 1-800-824-3005 Fax: 1-800-832-9538

### Leviton Manufacturing Co., Inc. Energy Management, Controls and Automation.

4330 Michoud Blvd., New Orleans, LA, 70129 Tel: 1-504-736-9810 Fax: 1-504-253-2954

### Visit our Website at: www.leviton.com/gateway

©2016 Leviton Manufacturing Co., Inc. All rights reserved. Subject to change without notice.