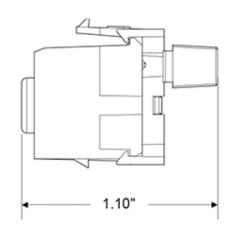

# 40735-ROG

RCA 110-Termination QuickPort Connector, Orange Barrel, Grey Housing

The Leviton RCA 110-Termination QuickPort Connector is designed to locally distribute baseband audio/video signals at distances of 10 to 40 feet over UTP cabling. Featuring standard IDC slots for quick and easy terminations, this connector is compatible with a variety of patch panels and QuickPort and MOS wallplates, including flush- and surface-mount styles.

#### **Features and Benefits**

- Connectors fit all QuickPort wallplate housings, patch panels, and patch blocks
- 110 termination for use with category-rated UTP cable
- Oversize connector diameter and depth readily accommodates larger, high-end audio/video plugs (male)
- Gold-plated connector for increased durability
- Connector supports connectivity for up to two pairs; use both pairs to reduce wire losses in longer cable runs
- The body is available in five colors, and the insert is available in six colors for application identification