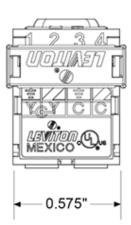

UPC Code: 07847711621
Country Of Origin: Mexico

# 40735-ROG

RCA 110-Termination QuickPort Connector, Orange Barrel, Grey Housing

The Leviton RCA 110-Termination QuickPort Connector is designed to locally distribute baseband audio/video signals at distances of 10 to 40 feet over UTP cabling. Featuring standard IDC slots for quick and easy terminations, this connector is compatible with a variety of patch panels and QuickPort and MOS wallplates, including flush- and surface-mount styles.