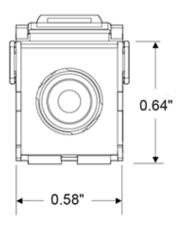

# 40735-ROG

RCA 110-Termination QuickPort Connector, Orange Barrel, Grey Housing

The Leviton RCA 110-Termination QuickPort Connector is designed to locally distribute baseband audio/video signals at distances of 10 to 40 feet over UTP cabling. Featuring standard IDC slots for quick and easy terminations, this connector is compatible with a variety of patch panels and QuickPort and MOS wallplates, including flush- and surface-mount styles.

#### **Features and Benefits**

- Connectors fit all QuickPort wallplate housings, patch panels, and patch blocks
- 110 termination for use with category-rated UTP cable
- Oversize connector diameter and depth readily accommodates larger, high-end audio/video plugs (male)
- Gold-plated connector for increased durability
- Connector supports connectivity for up to two pairs; use both pairs to reduce wire losses in longer cable runs
- The body is available in five colors, and the insert is available in six colors for application identification