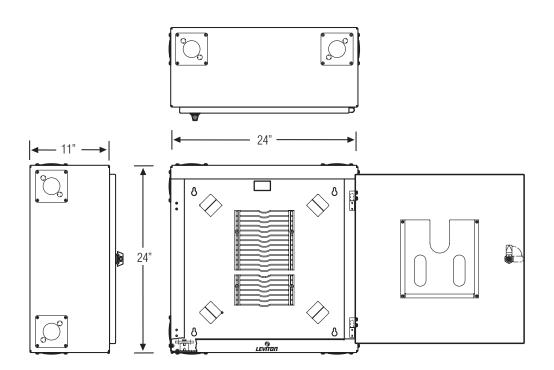

#### PHYSICAL SPECIFICATIONS

Dimensions: 24" x 24" x 11"

Materials: Aluminum

#### **DIMENSIONAL LINE ART**

High Density Version Shown