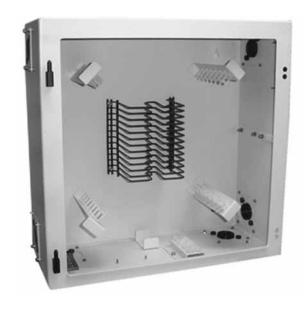

#### **APPLICATION**

Leviton's LightSpace OCS Series Optical Cable Storage & Splicing Enclosure is an economical solution to the increasing demand for space-efficient, multi-purpose fiber optic enclosures. When installed, the unit allows users to pull cable directly into the spacious interior via one or more of the eight entry ports.

The OCS houses Outside Plant cable slack, eliminating the need to store slack in other locations. Providing OSP cable storage within the unit protects the cable from damage and saves space on a wall or in a vault.

#### **FEATURES**

- · Lightweight aluminum construction for easy installation
- Durable powder coat finish
- Standard OCS holds up to 12 Leviton splice trays
- High-density OCS will accommodate 18 Leviton standard splice trays
- Depending on cable diameter, enclosure stores up to 10 meters of OSP cable slack and 10 meters of buffer tube slack.
- Can be configured as a cable pull box and/or cable splice enclosure
- · Document holder included