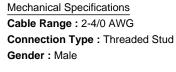

# 16R23-U

16 Series Male Panel Receptacle, Cam-Type, 90-Degree, Threaded Stud Length - 3/4", Taper Nose, 400 Amp, Cable Range - #2 to 4/0 AWG

Rhino-Hide Single Pole Cam-Type Receptacles are tough and reliable. They feature a UV-stabilized high performance TPV insulator that resists cracking and color fading, and a positive vibration-proof connection. They are available in 8 standard colors for easy phase identification. NOTE: A complete catalog number requires that you append the color suffix to the base number as follows: W (White), E (Black), H (Brown), R (Red), B (Blue), O (Orange), G (Green), Y (Yellow). For example, to order a white plug the catalog number would be 16R21-UW.

## **Technical Information**

Electrical Specifications Max. Amperage : 400 Amp Max. Voltage : 600 Volt

Material Specifications

Contact Material : Brass Sleeve Material : Santroprene TPV Strain Relief : Copper Wire