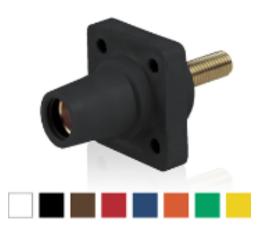

# 16R23-U

16 Series Male Panel Receptacle, Cam-Type, 90-Degree, Threaded Stud Length - 3/4", Taper Nose, 400 Amp, Cable Range - #2 to 4/0 AWG

Rhino-Hide Single Pole Cam-Type Receptacles are tough and reliable. They feature a UV-stabilized high performance TPV insulator that resists cracking and color fading, and a positive vibration-proof connection. They are available in 8 standard colors for easy phase identification. NOTE: A complete catalog number requires that you append the color suffix to the base number as follows: W (White), E (Black), H (Brown), R (Red), B (Blue), O (Orange), G (Green), Y (Yellow). For example, to order a white plug the catalog number would be 16R21-UW.