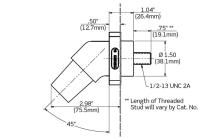

# 16R23-U

16 Series Male Panel Receptacle, Cam-Type, 90-Degree, Threaded Stud Length - 3/4", Taper Nose, 400 Amp, Cable Range - #2 to 4/0 AWG

Rhino-Hide Single Pole Cam-Type Receptacles are tough and reliable. They feature a UV-stabilized high performance TPV insulator that resists cracking and color fading, and a positive vibration-proof connection. They are available in 8 standard colors for easy phase identification. NOTE: A complete catalog number requires that you append the color suffix to the base number as follows: W (White), E (Black), H (Brown), R (Red), B (Blue), O (Orange), G (Green), Y (Yellow). For example, to order a white plug the catalog number would be 16R21-UW.