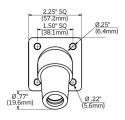

# 16R23-U

16 Series Male Panel Receptacle, Cam-Type, 90-Degree, Threaded Stud Length - 3/4", Taper Nose, 400 Amp, Cable Range - #2 to 4/0 AWG

Rhino-Hide Single Pole Cam-Type Receptacles are tough and reliable. They feature a UV-stabilized high performance TPV insulator that resists cracking and color fading, and a positive vibration-proof connection. They are available in 8 standard colors for easy phase identification. NOTE: A complete catalog number requires that you append the color suffix to the base number as follows: W (White), E (Black), H (Brown), R (Red), B (Blue), O (Orange), G (Green), Y (Yellow). For example, to order a white plug the catalog number would be 16R21-UW.

## **Technical Information**

Electrical Specifications Max. Amperage : 400 Amp Max. Voltage : 600 Volt

Material Specifications

Contact Material : Brass Sleeve Material : Santroprene TPV Strain Relief : Copper Wire