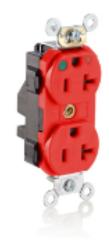

**UPC Code**: 07847750240

Country Of Origin: Mexico

**NEMA:** 5-20R

# M8300-IGR

Lev-Lok Isolated Ground Duplex Receptacle Outlet, Heavy-Duty Hospital Grade, Smooth Face, 20 Amp, 125 Volt, Modular, NEMA 5-20R, 2-Pole, 3-Wire, Self-Grounding - Red

Termination: Modular

Product Features
Brand: Lev-Lok
Color: Red

**Device Type:** Duplex Receptacle Outlet **Grade:** Heavy-Duty Hospital Grade

NEMA: 5-20R

Function: Isolated Ground Feature 4: Smooth Face

Standards and Certifications