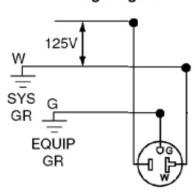

erial: Nylon Ground Clips: Brass

Isolated Ground System: Brass

Line Contacts: 0.040" Thick Solid Brass

Locking Pins: Solid Brass

Shutter Mechanism: Delrin® Acetal Strap Material: Galvanized Steel

Mechanical Specifications

Lead Identification: Leads identified in accordance with UL 498 (black, white &

green)

**Product ID:** Markings are permanently marked on device

Termination: Modular

Product Features
Brand: Lev-Lok
Color: Red

**Device Type:** Duplex Receptacle Outlet **Grade:** Heavy-Duty Hospital Grade

NEMA: 5-20R

Function: Isolated Ground Feature 4: Smooth Face

Standards and Certifications

**ANSI:** C-73

CSA C22.2 No. 42: File 152105

NEMA: WD-6 NOM: 057 RoHS: Compliant UL 498: File E13399

UL Fed Spec WC-596: File E13399

Warranty: 10-Year Limited



## Wiring Diagram



5-20R

## SPECIFICATION SUBMITTAL

| JOB NAME:   | CATALOG NUMBERS: |
|-------------|------------------|
|             |                  |
| JOB NUMBER: |                  |

#### Leviton Manufacturing Co., Inc.

201 North Service Road, Melville, NY 11747

Telephone: +1-800-323-8920 · FAX: +1-800-832-9538 · Tech Line (8:30AM-7:30PM E.S.T. Monday-Friday): +1-800-824-3005

# Leviton Manufacturing of Canada, Ltd.

165 Hymus Boulevard, Pointe Claire, Quebec H9R 1E9 · Telephone: +1-800-469-7890 · FAX: +1-800-824-3005 · www.leviton.com/canada

#### Leviton S. de R.L. de C.V.

Lago Tana 43, Mexico DF, Mexico CP 11290 · Tel.: (+52)55-5082-1040 · FAX: (+52)5386-1797 · www.leviton.com.mx

### Visit our Website at: www.leviton.com

© 2018 Leviton Manufacturing Co., Inc. All Rights Reserved. Subjec