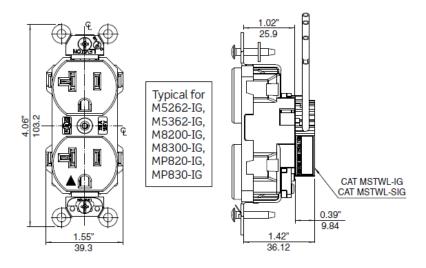

# M8300-IGR

Lev-Lok Isolated Ground Duplex Receptacle Outlet, Heavy-Duty Hospital Grade, Smooth Face, 20 Amp, 125 Volt, Modular, NEMA 5-20R, 2-Pole, 3-Wire, Self-Grounding - Red

Termination: Modular

Product Features
Brand: Lev-Lok
Color: Red

**Device Type:** Duplex Receptacle Outlet **Grade:** Heavy-Duty Hospital Grade

NEMA: 5-20R

Function: Isolated Ground Feature 4: Smooth Face

Standards and Certifications