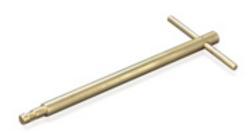

### Item Description

15 Series Assembly Tool for Female Plug, Com-A-Long

UPC Code: 07847770854

Country of Origin: Mexico - \*Eligible for ARRA funded projects > \$7,443,000