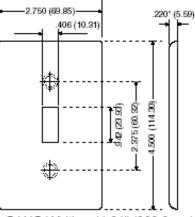

# 86036

## **Brand Features**

Familiar and functional, Leviton Traditional Wallplates are designed for use with Traditional Leviton devices. They represent styles and form factors that have stood the test of time. Their clean lines work in virtually any location, whether in new or retrofit construction, and they install quickly and easily. Leviton offers Traditional Wallplates in a vast array of colors and configurations.

#### **Item Description**

**Technical Information** 

6-Gang Toggle Device Switch Wallplate, Standard Size, Thermoset, Device Mount - Ivory



Country Of Origin: United States

Product Features Type: Standard Size Gang: 6 Material: Thermoset Plastic Color: Ivory Mount: Device Standards and Certifications: UL/CSA

# **Dimensional Diagram**



6-GANG Width = 11.81" (300.0mm)

# SPECIFICATION SUBMITTAL

| JOB NAME:   | CATALOG NUMBERS: |  |
|-------------|------------------|--|
|             |                  |  |
| JOB NUMBER: |                  |  |

# Leviton Manufacturing Co., Inc.

201 North Service Road, Melville, NY 11747

Teléfono: +1-800-323-8920 · FAX: +1-800-832-9538 · Tech Line (8:30AM-7:30PM E.S.T. Monday-Friday): +1-800-824-3005

### Leviton Manufacturing of Canada, Ltd.

165 Hymus Boulevard, Pointe Claire, Quebec H9R 1E9 · Telephone: +1-800-469-7890 · FAX: +1-800-824-3005 · www.leviton.com/canada

#### Leviton S. de R.L. de C.V.

Lago Tana 43, Mexico DF, Mexico CP 11290 · Tel.: (+52)55-5082-1040 · FAX: (+52)5386-1797 · www.leviton.com.mx

#### Visit our Website at: www.leviton.com

© 2018 Leviton Manufacturing C