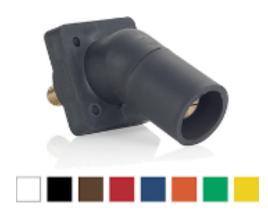

# 16R29-U

16 Series Male Panel Receptacle, Cam-Type, 45-Degree, Threaded Stud Length- 3/4", Taper Nose, Cable Range - #2 to 4/0 AWG, 400 Amp

Rhino-Hide Single Pole Cam-Type Receptacles are tough and reliable. They feature a UV-stabilized high performance TPV insulator that resists cracking and color fading, and a positive vibration-proof connection. They are available in 8 standard colors for easy phase identification. NOTE: A complete catalog number requires that you append the color suffix to the base number as follows: W (White), E (Black), H (Brown), R (Red), B (Blue), O (Orange), G (Green), Y (Yellow). For example, to order a white plug the catalog number would be 16R21-UW.

#### **Technical Information**

Electrical Specifications

Max. Amperage: 400 Amp

Max. Voltage: 600 Volt

Material Specifications

Contact Material : Brass

Sleeve Material : Santroprene TPV Strain Relief : Copper Wire Mechanical Specifications

Cable Range: 2-4/0 AWG

Connection Type: Threaded Stud

Gender: Male

Standards and Certifications

NEMA Rating: Type 3R

**UL**: 1691