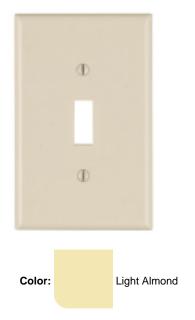

#### **Item Description**

1-Gang Toggle Device Switch Wallplate, Midway Size, Thermoset, Device Mount - Light Almond

#### **Technical Information**

Product Features Type: Midway Size Gang: 1 Material: Thermoset Plastic Color: Light Almond Mount: Device Standards and Certifications: UL/CSA