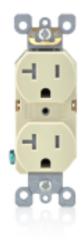

### **Brand Features**

Leviton's duplex receptacles are designed for a chic appearance, quick installation and durability. The impact-resistant thermoplastic design allows for a long service life and high performance in homes, offices, schools and other settings.

# **Item Description**

20A 125V, NEMA 5-20R, 2P, 3W, Tamper-Resistant, Duplex receptacle. Straight blade, Residential grade, Self grounding, Side wired only, Steel strap - IVORY

### **Technical Information**

**Product Features** 

**Grounding:** Self-Grounding **Feature:** Tamper-Resistant

Amperage: 20 A Voltage: 125 VAC NEMA: 5-20R Pole: 2

Wire: 3

Termination: Side Color: Ivory

**Face Material:** Thermoplastic Nylon **Body Material:** Thermoplastic Nylon