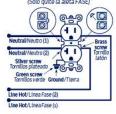

TO INSTALL:
WARNING: IF YOU ARE NOT
SURE ABOUT ANY PART OF THESE
INSTRUCTIONS, CONSULT A
QUALIFIED ELECTRICIAN.

OUALIFED ELECTRICIAN.

FOR SEPARATE FED
CONVERSION ONLY. Our outlet is
provided with a break-off fin
located between the two brass
terminal scrows. If you want to
have the top outlet and the
bottom outlet controlled by two
different hot wires (two circuits),
remove the break-off fin becard
wiring. With needlones plains,
remove the break-off fin bedreave
wiring. With needlones plains,
breaks off.

1. WARNING: TO AVOID FIES,
SHOCK, OR DEATH; TURN OFF
POWER AT CIRCUIT BREAKER
OR FUSE AND TEST THAT HE
POWER IS OFF BEFORE WIRING!

- OR FUSE AND TEST THAT THE POWER IS OF BEFORE WIRRING.

  Remove Insulation per strip gauge on device [about 5:6" (I.6 cm)].

  Jone of the per wires per WiRRING DIAGRAM as follows: Loop wires coloculates 3/4 turn to BIAACS screw, WHITE (neutral) wire to BIAACS screw, WHITE (neutral) wire to BIAACS core wires wires wire accept to to a 12 AWG copper or copper clad wire.

  Nount dorice using long mounting screws, Attach wallplate foot included].

  Rostoro power at circuit included.

# Common feed (Fins intact) Alimentación Común (aletas intactas) Can and Tierra

nd/Tierra

Line Hot/Linea Fase

Separate feed (Remove HOT fin only) Alimentación Separada (Sólo quite la aleta FASE)

# Wiring Diagram

5-20R