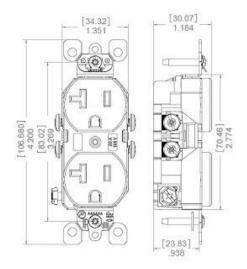

# **Item Description**

20A 125V, NEMA 5-20R, 2P, 3W, Tamper-Resistant, Duplex receptacle. Straight blade, Residential grade, Self grounding, Side wired only, Steel strap - IVORY

### **Technical Information**

**Product Features** 

**Grounding:** Self-Grounding **Feature:** Tamper-Resistant

Amperage: 20 A Voltage: 125 VAC NEMA: 5-20R Pole: 2

Wire: 3

Termination: Side Color: Ivory

**Face Material:** Thermoplastic Nylon **Body Material:** Thermoplastic Nylon