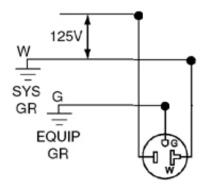

TH; TURN OFF
POWER AT CIRCUIT BREAKER
OR FUSE AND TEST THAT HE
POWER IS OFF BEFORE WIRING!

- OR FUSE AND TEST THAT THE POWER IS OF BEFORE WIRRING.

  Remove Insulation per strip gauge on device [about 5:6" (I.6 cm)].

  Jone of the per wires per WiRRING DIAGRAM as follows: Loop wires coloculates 3/4 turn to BIAACS screw, WHITE (neutral) wire to BIAACS screw, WHITE (neutral) wire to BIAACS core wires wires wire accept to to a 12 AWG copper or copper clad wire.

  Nount dorice using long mounting screws, Attach wallplate foot included].

  Rostoro power at circuit included.

# Common feed (Fins intact) Alimentación Común (aletas intactas) Can and Tierra

nd/Tierra

Line Hot/Linea Fase

Separate feed (Remove HOT fin only) Alimentación Separada (Sólo quite la aleta FASE)



# Wiring Diagram



5-20R

# SPECIFICATION SUBMITTAL

| JOB NAME:   | CATALOG NUMBERS: |  |
|-------------|------------------|--|
|             |                  |  |
| JOB NUMBER: |                  |  |

# Leviton Manufacturing Co., Inc.

201 North Service Road, Melville, NY 11747
Teléfono: +1-800-323-8920 · FAX: +1-800-832-9538 · Tech Line (8:30AM-7:30PM E.S.T. Monday-Friday): +1-800-824-3005

# Leviton Manufacturing of Canada, Ltd.

165 Hymus Boulevard, Pointe Claire, Quebec H9R 1E9 · Telephone: +1-800-469-7890 · FAX: +1-800-824-3005 · www.leviton.com/canada

## Leviton S. de R.L. de C.V.

Lago Tana 43, Mexico DF, Mexico CP 11290 · Tel.: (+52)55-5082-1040 · FAX: (+52)5386-1797 · www.leviton.com.mx

## Visit our Website at: www.leviton.com

© 2018 Leviton Manufacturing Co., Inc. Todos los derechos reser