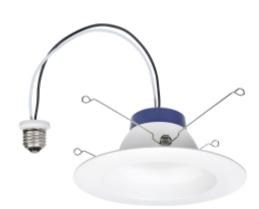

1/17/2018 Product Details

Product 74406

Number:

**Order** LED/RT/5/6/625/840

Abbreviation:

**General** 625lm 4000K LED recessed downlight kit replacing up to 60W incandescent **Description:** suitable for 5" and 6" cans. Medium base socket adaptor included. Integrated

white trim.

\* Full Case Required