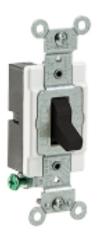

#### **Item Description**

15 Amp, 120/277 Volt, Toggle Single-Pole AC Quiet Switch, Commercial Spec Grade, Grounding, Side Wired - Black