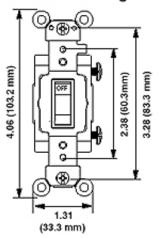

UPC Code: 07847736223

Country Of Origin: United States

## CS115-2E

#### **Brand Features**

Leviton's Commercial Specification Grade switches are designed to offer outstanding reliability and top performance in commercial settings. Ideal applications include municipal facilities, government buildings, malls, department stores, hospital and health care facilities, office buildings, schools, colleges, universities, houses of worship and cultural institutions. Leviton offers a large selection of 15 and 20 Amp Commercial switches, available in a wide variety of colors, wiring options and other features.

#### **Item Description**

15 Amp, 120/277 Volt, Toggle Single-Pole AC Quiet Switch, Commercial Spec Grade, Grounding, Side Wired - Black

### **Dimensional Diagram**



# Wiring Diagram Single Pole



#### SPECIFICATION SUBMITTAL

| JOB NAME:   | CATALOG NUMBERS: |
|-------------|------------------|
|             |                  |
| JOB NUMBER: |                  |

#### Leviton Manufacturing Co., Inc.

201 North Service Road, Melville, NY 11747
Teléfono: +1-800-323-8920 · FAX: +1-800-832-9538 · Tech Line (8:30AM-7:30PM E.S.T. Monday-Friday): +1-800-824-3005

#### Leviton Manufacturing of Canada, Ltd.

165 Hymus Boulevard, Pointe Claire, Quebec H9R 1E9 · Telephone: +1-800-469-7890 · FAX: +1-800-824-3005 · www.leviton.com/canada

#### Leviton S. de R.L. de C.V.

Lago Tana 43, Mexico DF, Mexico CP 11290 · Tel.: (+52)55-5082-1040 · FAX: (+52)5386-1797 · www.leviton.com.mx

#### Visit our Website at: www.leviton.com

© 2018 Leviton Manufacturing Co., Inc