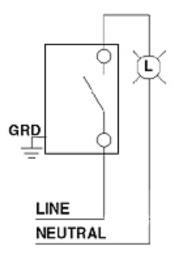

7847736223

Country Of Origin: United States

## CS115-2E

#### **Brand Features**

Leviton's Commercial Specification Grade switches are designed to offer outstanding reliability and top performance in commercial settings. Ideal applications include municipal facilities, government buildings, malls, department stores, hospital and health care facilities, office buildings, schools, colleges, universities, houses of worship and cultural institutions. Leviton offers a large selection of 15 and 20 Amp Commercial switches, available in a wide variety of colors, wiring options and other features.

#### **Item Description**

15 Amp, 120/277 Volt, Toggle Single-Pole AC Quiet Switch, Commercial Spec Grade, Grounding, Side Wired - Black

### **Dimensional Diagram**



# Wiring Diagram Single Pole



#### SPECIFICATION SUBMITTAL

| JOB NAME:   | CATALOG NUMBERS: |
|-------------|------------------|
|             |                  |
| JOB NUMBER: |                  |

#### Leviton Manufacturing Co., Inc.

201 North Service Road, Melville, NY 11747
Teléfono: +1-800-323-8920 · FAX: +1-800-832-9538 · Tech Line (8:30AM-7:30PM E.S.T. Monday-Friday): +1-800-824-3005

#### Leviton Manufacturing of Canada, Ltd.

165 Hymus Boulevard, Pointe Claire, Quebec H9R 1E9 · Telephone: +1-800-469-7890 · FAX: +1-800-824-3005 · www.leviton.com/canada

#### Leviton S. de R.L. de C.V.

Lago Tana 43, Mexico DF, Mexico CP 11290 · Tel.: (+52)55-5082-1040 · FAX: (+52)5386-1797 · www.leviton.com.mx

#### Visit our Website at: www.leviton.com

© 2018 Leviton Manufacturing Co., Inc. Todos los derechos reservados.