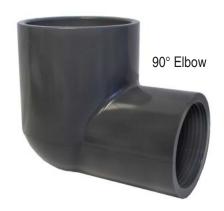

## **63MM & 75MM METRIC X ACME SERVICE TEES & ELBOWS**

- Use the proven ACME O-ring Service Seal fittings to provide leak-free connection to the LASCO Swing Joint.
- The ACME Service Seal fittings do not require Teflon® or thread sealant.
- ACME Service Seal fittings improve installation and lower maintenance costs.
- Designed expressly for LASCO Swing Joints with either the "M" or "P" inlet connection.
- Service Tee and Service Elbow for mainline, laterals & end-of-line connections.
- Solvent cement for welded joint line connections.
- 1 1/2" Female ACME threads on the swing joint port to eliminate splitting & cracking.
- Rated at 315 p.s.i. per ASTM F1970.

| Service Elbow |                   |               |      |  |
|---------------|-------------------|---------------|------|--|
| Part No       | Nominal Size (in) | Carton<br>Otv | Code |  |
| 7307-J-015    | 63mm x 1½         | 10            | 80   |  |
| 7307-K-015    | 75mm x 1½         | 10            | 08   |  |