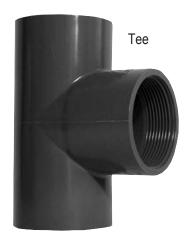

## **63MM & 75MM METRIC X ACME SERVICE TEES & ELBOWS**

- Use the proven ACME O-ring Service Seal fittings to provide leak-free connection to the LASCO Swing Joint.
- The ACME Service Seal fittings do not require Teflon® or thread sealant.
- ACME Service Seal fittings improve installation and lower maintenance costs.
- Designed expressly for LASCO Swing Joints with either the "M" or "P" inlet connection.
- Service Tee and Service Elbow for mainline, laterals & end-of-line connections.
- Solvent cement for welded joint line connections.
- 1 1/2" Female ACME threads on the swing joint port to eliminate splitting & cracking.
- Rated at 315 p.s.i. per ASTM F1970.

| Service Tee |                   |               |      |  |
|-------------|-------------------|---------------|------|--|
| Part No     | Nominal Size (in) | Carton<br>Otv | Code |  |
| 7302-JJ-015 | 63mm x 1½         | 10            | 80   |  |
| 7302-KK-015 | 75mm x 1½         | 10            | 08   |  |