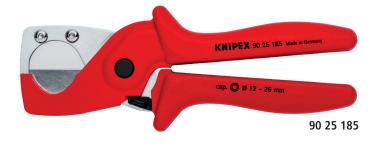

## Pipe Cutter for plastic composite pipes

## Clean cut: cuts aluminum composite and plastic pipes

- For cutting composite pipes from 1/2" to 1" in diameter
- Clean, smooth and burr-free cut surfaces
- ▶ Spare blade can easily be replaced
- > With opening spring and locking device
- > Handles made of fiberglass-reinforced plastic
- > Not suitable for cutting cables
- > Blade made of high-strength special grade steel, oil-hardened and tempered

| Part Number | <b>⋖</b> ─►<br>inch | Cutting Capacity<br>Ø inch | ۵ <mark>۵</mark> ۵<br>Ibs |
|-------------|---------------------|----------------------------|---------------------------|
| 90 25 185   | 7 1/4               | 1/2" to 1"                 | 0.39                      |
| 90 29 01    | spare blade         |                            | 0.05                      |