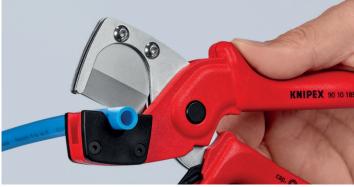

## Perfect cutting results

- Ideal for all liquid, multilayer and pneumatic hoses from 3/16" to 3/4" in diameter
- Hose support keeps hose at a right angle for a clean and even cut
- Perfect for repetitive cutting due to opening spring
- > Spare blade can easily be replaced
- > With opening spring and locking device
- > Handles made of fiberglass-reinforced plastic
- > Not suitable for cutting cables
- > Blade made of high-strength special grade steel, oil-hardened and tempered