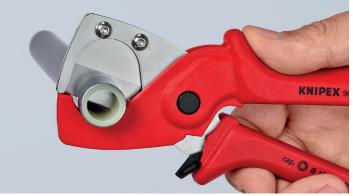

## Clean cut: cuts aluminum composite and plastic pipes

- For cutting composite pipes from 1/2" to 1" in diameter
- Clean, smooth and burr-free cut surfaces
- ▶ Spare blade can easily be replaced
- > With opening spring and locking device
- > Handles made of fiberglass-reinforced plastic
- > Not suitable for cutting cables
- > Blade made of high-strength special grade steel, oil-hardened and tempered

The high-strength, sharp blade cuts composite and plastic pipes evenly and cleanly

Ease of cutting due to the smooth joint and opening spring

KTLPEM20066