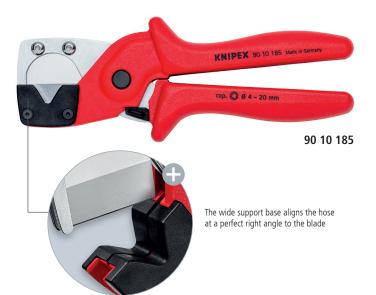

KNIPEX Quality – Made in Germany

**Pipe Cutters** 

For composite pipes and pneumatic hoses

KNIPEX 90 10 185 Made

Cap. O B 4 . 20 mm

## Perfect cutting results

- Ideal for all liquid, multilayer and pneumatic hoses from 3/16" to 3/4" in diameter
- Hose support keeps hose at a right angle for a clean and even cut
- Perfect for repetitive cutting due to opening spring
- > Spare blade can easily be replaced
- > With opening spring and locking device
- > Handles made of fiberglass-reinforced plastic
- > Not suitable for cutting cables
- > Blade made of high-strength special grade steel, oil-hardened and tempered

| Part Number | <b>∢—</b> ►<br>inch | Cutting Capacity<br>Ø inch | ۵ <mark>۲</mark> ۵<br>Ibs |
|-------------|---------------------|----------------------------|---------------------------|
| 90 10 185   | 7 1/4               | 3/16" to 3/4"              | 0.39                      |
| 90 29 01    | spare blade         |                            | 0.05                      |