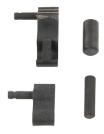

## Replacement Ratchet Pawl Set for Pre-2017 Cat. No. 63750

Keep your hands free and your tools organized and easily accessible with the new Tradesman Pro Backpack made with tough 1680d ballistic weave for durability. The high-visibility interiors make it easy to find small parts and tools; the outer reflective strips create greater visibility in low light conditions.

## **Specifications**

| Туре: | Pawl Set | Application: | Replacement Ratchet Pawl Set for Cat. No. 63750 (pre-2017 Edition) |
|-------|----------|--------------|--------------------------------------------------------------------|
|       |          |              |                                                                    |