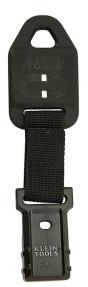

## Rare Earth Magnetic Hanger, with Strap

Magnetic hanger for use with Klein Tools' MM300, MM400, MM600, MM700, CL450, CL600, CL700, CL800and CL900 electrician's meters. The strong magnet attaches securely to metal surfaces. Klein Tools' Test and Measurement product line was exclusively designed from the ground up by electricians for electricians.